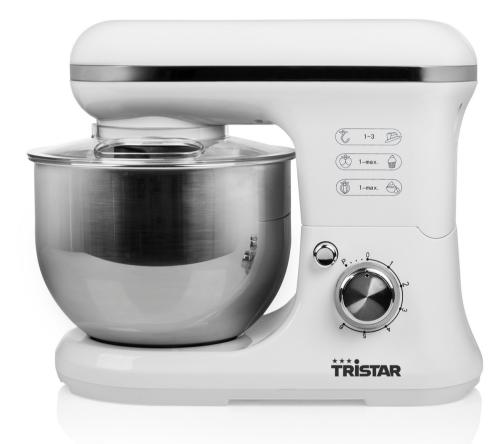

## MX-4817

## **Kitchen Machine**

5 L Stainless steel bowl - 1200 W

Multifunctional kitchen machine with a 5 L stainless steel mixing bowl. High power of 1200 W, 6-speed settings, pulse function and high-quality gear system. Comes with a teflon coated dough hook, beater and stainless steel whisk.

| Material housing                          | High quality plastic             |
|-------------------------------------------|----------------------------------|
| Material bowl                             | Stainless steel                  |
| Material beater                           | Teflon Coated                    |
| Material dough hook(s)                    | Teflon coated                    |
| Material whisk(s)                         | Stainless steel                  |
| Volume                                    | 51                               |
| Included accessories                      | Beater(s) Dough hook(s) Whisk(s) |
| Speed settings                            | 6                                |
| Type of speed                             | Multiple speed                   |
| Pulse function                            | Yes                              |
| Variable speed controller with light ring | Yes                              |
| Planetary mixing                          | Yes                              |
| Lift mechanism                            | Yes                              |
| Lid with refill opening                   | Yes                              |
| Metal gear system                         | Yes                              |
| Power                                     | 1200 W                           |