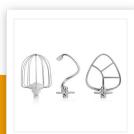

## **Kitchen Machine**

5 L Stainless steel bowl - 1200 W

Multifunctional kitchen machine with a 5 L stainless steel mixing bowl. High power of 1200 W, 6-speed settings, pulse function and high-quality gear system. Comes with a teflon coated dough hook, beater and stainless steel whisk.

| Material housing                          | High quality plastic             |
|-------------------------------------------|----------------------------------|
| Material bowl                             | Stainless steel                  |
| Material beater                           | Teflon Coated                    |
| Material dough hook(s)                    | Teflon coated                    |
| Material whisk(s)                         | Stainless steel                  |
| Volume                                    | 51                               |
| Included accessories                      | Beater(s) Dough hook(s) Whisk(s) |
| Speed settings                            | 6                                |
| Type of speed                             | Multiple speed                   |
| Pulse function                            | Yes                              |
| Variable speed controller with light ring | Yes                              |
| Planetary mixing                          | Yes                              |
| Lift mechanism                            | Yes                              |
| Lid with refill opening                   | Yes                              |
| Metal gear system                         | Yes                              |
| Power                                     | 1200 W                           |