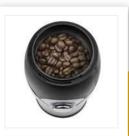

## **Coffee grinder**

Stainless steel housing - Stainless steel blade

Stainless steel coffee grinder with a stylish 'fifties' design. You can grind up to 70 grams of coffee beans. 10 cups of fresh coffee can be made with this amount.