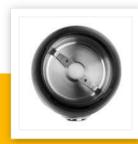

## **Coffee grinder**

Stainless steel housing - Stainless steel blade

Stainless steel coffee grinder with a stylish 'fifties' design. You can grind up to 70 grams of coffee beans. 10 cups of fresh coffee can be made with this amount.

| Material housing            | Stainless steel |
|-----------------------------|-----------------|
| Material blades             | Stainless Steel |
| Functions                   | Grinding        |
| Lockable with safety switch | Yes             |
| Cord storage                | Yes             |
| Power                       | 150 W           |