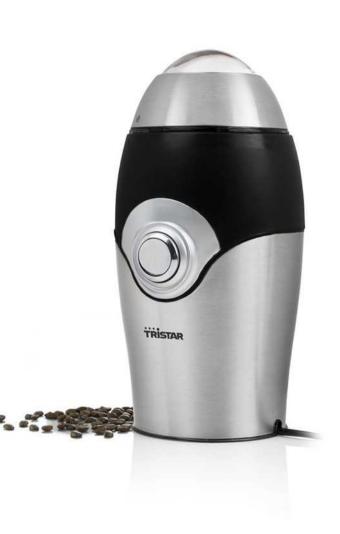

## **Coffee grinder**

Stainless steel housing - Stainless steel blade

Stainless steel coffee grinder with a stylish 'fifties' design. You can grind up to 70 grams of coffee beans. 10 cups of fresh coffee can be made with this amount.

| Material housing            | Stainless steel |
|-----------------------------|-----------------|
| Material blades             | Stainless Steel |
| Functions                   | Grinding        |
| Lockable with safety switch | Yes             |
| Cord storage                | Yes             |
| Power                       | 150 W           |