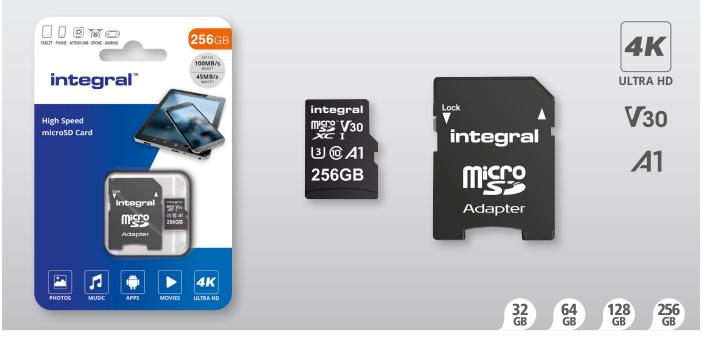

# High Speed microSDHC/XC V30 UHS-I U3 micro SD memory card

### FEATURES

- Great for compatible tablets, smartphones, action cams, drones and game consoles
- Store more images, videos, music and apps
- Provides smooth Full HD video recording
- Fast 100MB/s transfer speed\*
- Minimum 30MB/s write speed (U3)
- Video Speed Class 10 (V30)
- A1 App Performance Specification high IOPS ensures best performance in compatible smartphones and tablets
- UHS-I, Class 1 specification
- SD Adapter included
- 5 year warranty

| CAPACITY | PART CODE         | BARCODE (EAN) |  |
|----------|-------------------|---------------|--|
| 32GB     | INMSDH32G-100V30  | 5055288444553 |  |
| 64GB     | INMSDX64G-100V30  | 5055288444560 |  |
| 128GB    | INMSDX128G-100V30 | 5055288444577 |  |
| 256GB    | INMSDX256G-100V30 | 5055288444843 |  |