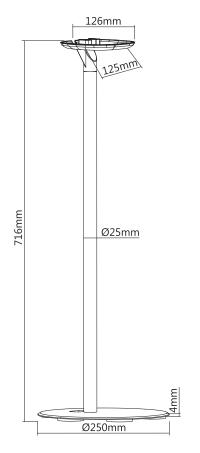

#### **Technical Drawing:**

#### **Specification:**

| Applicable Device | Sonos One and Sonos Play:1 |
|-------------------|----------------------------|
| Weight Capacity   | 3kg/6.6lbs                 |
| Profile           | 250mm                      |
| Material          | Aluminum, Steel, Plastic   |
| Color             | Black                      |
| Product Size      | 716 x 250 x 250mmmm        |