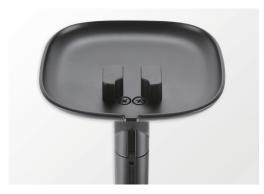

# LogiLink<sub>®</sub>

Speaker Floor Stand
For SONOS ONE™ and SONOS PLAY:1™

Art. No.: **BP0083** 

Cable Management

Easy cable management keeps everything organized.

**Rubber Pads** 

Prevent slippery and floor-scratching.