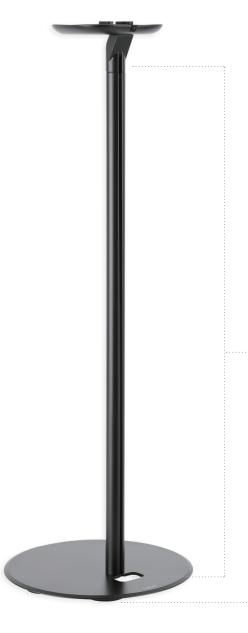

# LogiLink<sub>®</sub>

Speaker Floor Stand
For SONOS ONE™ and
SONOS PLAY:1™

Art. No.: **BP0083** 











# LogiLink<sub>®</sub>

Speaker Floor Stand
For SONOS ONE™ and SONOS PLAY:1™

Art. No.: **BP0083** 









Cable Management

Easy cable management keeps everything organized.



**Rubber Pads** 

Prevent slippery and floor-scratching.











### LogiLink<sub>®</sub>

# Speaker Floor Stand For SONOS ONE™ and

For SONOS ONE™ and SONOS PLAY:1™

Art. No.: **BP0083** 

#### **Specification:**

| Applicable Device | Sonos One and Sonos Play:1 |
|-------------------|----------------------------|
| Weight Capacity   | 3kg/6.6lbs                 |
| Profile           | 250mm                      |
| Material          | Aluminum, Steel, Plastic   |
| Color             | Black                      |
| Product Size      | 716 x 250 x 250mmmm        |

#### **Technical Drawing:**







#### **Package Content:**

- » 1 x Speaker Floor Stand
- » 1 x Screw Package
- » 1 x User Manual

#### Package