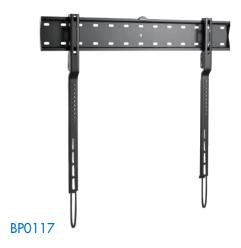

## Low Profile TV Wall Mount

Art. No.: **BP0116** BP0117





### Low Profile TV Wall Mount

Art. No.: **BP0116** BP0117



#### **Built-in Bubble Level**

Great for assuring perfect horizontal placement.



#### **Ultra-Slim Design**

Install low profile TVs nearly flush against the wall for a clean appearance.



18mm Ultra-Slim

Silicon Pads

Avoid scratches or damage to the wall.

#### **Spring Locks with Strap**

Effortlessly lock and release your TV in a snap.





## Low Profile TV Wall Mount

Art. No.: **BP0116** BP0117

#### **Specifications:**





| Screen Size           | 32"-65" flat/curved TVs                        | 43"-80" flat/curved TVs                                 |
|-----------------------|------------------------------------------------|---------------------------------------------------------|
| Weight Capacity       | 40kg                                           | 40kg                                                    |
| VESA Plate Compatible | 200x200, 300x200, 300x300,<br>400x200, 400x300 | 200x200, 300x200, 300x300,<br>400x200, 400x300, 600x300 |
| Max. VESA             | 405 x 305mm                                    | 605 x 305mm                                             |
| Wall Clearance        | 18mm                                           | 18mm                                                    |