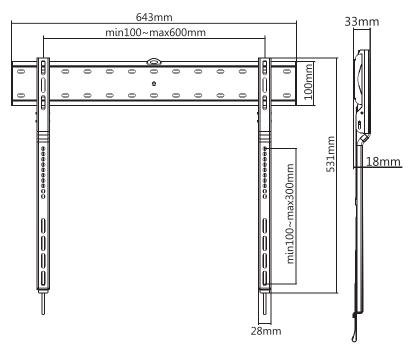

#### **Specifications:**

| Screen Size           | 32"-65" flat/curved TVs                        | 43"-80" flat/curved TVs                                 |
|-----------------------|------------------------------------------------|---------------------------------------------------------|
| Weight Capacity       | 40kg                                           | 40kg                                                    |
| VESA Plate Compatible | 200x200, 300x200, 300x300,<br>400x200, 400x300 | 200x200, 300x200, 300x300,<br>400x200, 400x300, 600x300 |
| Max. VESA             | 405 x 305mm                                    | 605 x 305mm                                             |
| Wall Clearance        | 18mm                                           | 18mm                                                    |
| Materials             | Steel, Plastic                                 | Steel, Plastic                                          |
| Color                 | Black                                          | Black                                                   |
| Dimensions            | 444 x 531 x 33mm                               | 643 x 531 x 33mm                                        |
| EAN Code              | 4052792060232                                  | 4052792060249                                           |

# 444mm min100~max400mm

#### **BP0117**