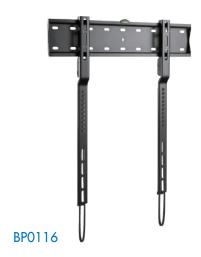

## Low Profile TV Wall Mount

Art. No.: **BP0116** BP0117





### Low Profile TV Wall Mount

Art. No.: **BP0116** BP0117



#### **Built-in Bubble Level**

Great for assuring perfect horizontal placement.



#### **Ultra-Slim Design**

Install low profile TVs nearly flush against the wall for a clean appearance.



18mm Ultra-Slim

Silicon Pads

Avoid scratches or damage to the wall.

#### **Spring Locks with Strap**

Effortlessly lock and release your TV in a snap.





## Low Profile TV Wall Mount

Art. No.: **BP0116** BP0117

#### **Specifications:**





| Screen Size           | 32"-65" flat/curved TVs                        | 43"-80" flat/curved TVs                                 |
|-----------------------|------------------------------------------------|---------------------------------------------------------|
| Weight Capacity       | 40kg                                           | 40kg                                                    |
| VESA Plate Compatible | 200x200, 300x200, 300x300,<br>400x200, 400x300 | 200x200, 300x200, 300x300,<br>400x200, 400x300, 600x300 |
| Max. VESA             | 405 x 305mm                                    | 605 x 305mm                                             |
| Wall Clearance        | 18mm                                           | 18mm