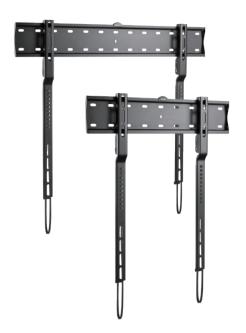

## Low Profile TV Wall Mount

Art. No.: **BP0116** BP0117

### Low Profile TV Wall Mount

Art. No.: **BP0116** BP0117