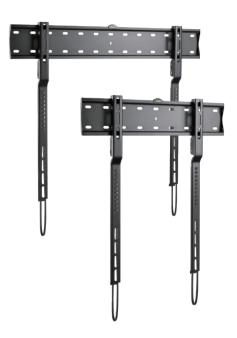

## Low Profile TV Wall Mount

Art. No.: **BP0116** BP0117

#### **BP0116**

#### **BP0117**