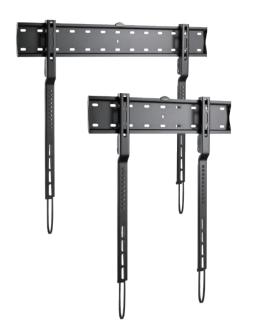

## Low Profile TV Wall Mount

Art. No.: **BP0116** BP0117

#### **BP0116**

#### **BP0117**