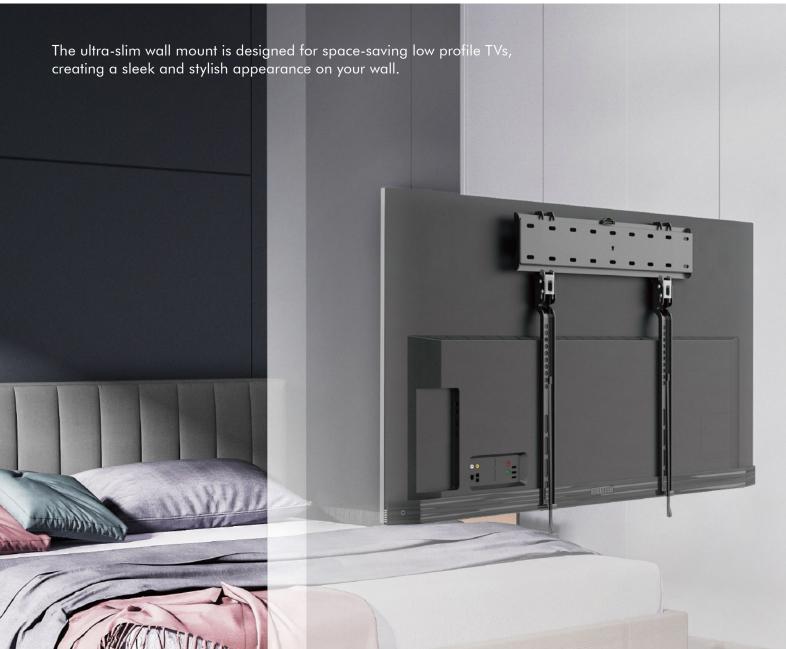

#### **Ultra-Slim Design**

Install low profile TVs nearly flush against the wall for a clean appearance.

18mm Ultra-Slim

Silicon Pads

Avoid scratches or damage to the wall.