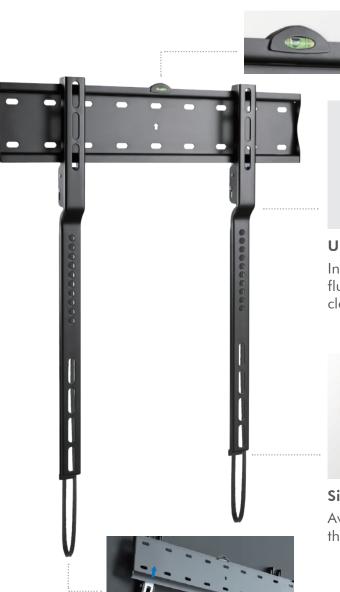

#### **Built-in Bubble Level**

Great for assuring perfect horizontal placement.

#### **Ultra-Slim Design**

Install low profile TVs nearly flush against the wall for a clean appearance.

18mm Ultra-Slim

Silicon Pads

Avoid scratches or damage to the wall.

#### **Spring Locks with Strap**

Effortlessly lock and release your TV in a snap.