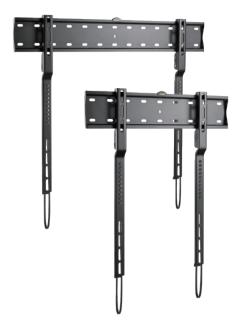

## Low Profile TV Wall Mount

Art. No.: **BP0116** BP0117

### Low Profile TV Wall Mount

Art. No.: **BP0116** BP0117