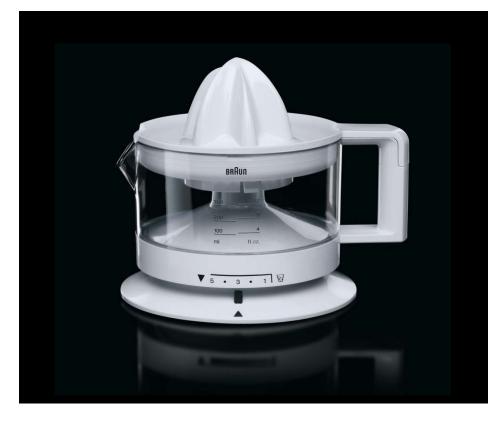

## TributeCollection Citrus juicer

CJ 3000

www.braunhousehold.com

#### Technical data

| Model                      | CJ 3000                  |
|----------------------------|--------------------------|
| Туре                       | 4161                     |
| Colour                     | white                    |
| SKU (INT)                  | 0X22611001               |
| EAN (INT)                  | 8021098773005            |
| Power                      | 20 W                     |
| Pulp control               | Adjustable<br>(5 levels) |
| Anti-drip spout            | •                        |
| Rotation                   | left & right             |
| Stop/Start                 | automatic                |
| Bowl with scale            | •                        |
| Capacity                   | 350 ml                   |
| Dishwasher safe            | •                        |
| Cable storage              | •                        |
| Giftbox dimensions (DxWxH) | ca. 17x17x17 cm          |
| Giftbox weight             | ca. 0,8 kg               |