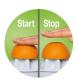

#### Automatic start /stop

Easy handling by simply pressing down the fruit to start and lifting it off to stop.