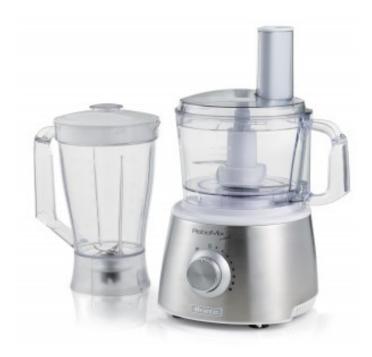

## **ROBOMIX METAL**

**Model:** 1779/00

**Code:** 00C177900AR0 **EAN:** 8003705112391

Robomix Metal is a food processor complete with a set of accessories, covered in metal and equipped with a plastic blender cup. The cup, combined with the set of blades provided, allows you to chop, shred and blend any ingredient.