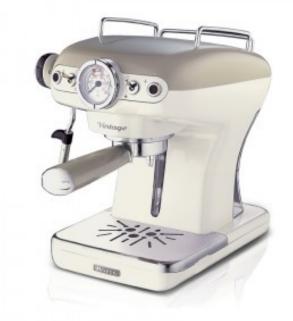

## VINTAGE ESPRESSO MACHINE

Model: 1389/13 Code: 00M138913AR0 EAN: 8003705113923

Espresso machine with an elegant and stylish design, in vintage style, enriched with precious pastel colours details with metallic finishes. With its 900W power, 15 bar pression, filter holder for pods and powder (1 and 2 cups), removable cup holder and drip tray, lets you prepare coffee and cappuccino at home, intense and creamy like the ones you can taste in a bar.