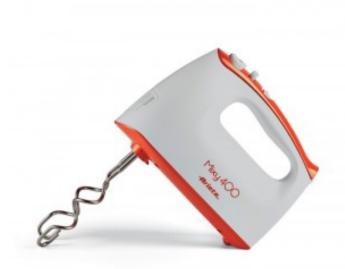

## **MIXY 400**

**Model:** 1543/00

**Code:** 00C154300AR0 **EAN:** 8003705116450

Lightweight mixer with practical handle. Even the hardest blends will be easy to mix thanks to its power.

| Product specifications                                   |          |
|----------------------------------------------------------|----------|
| Power                                                    | 400W     |
| 5 speeds + turbo                                         | V        |
| Eject button for easy removal of whisks                  | V        |
| 2 sets of stainless-steel whisks for whipping and mixing | V        |
| Conformity Marking                                       | CE       |
| Product length                                           | 30.00 cm |
| Product width                                            | 9.50 cm  |
| Product height                                           | 19.50 cm |
| Product weight                                           | 1.13 Kg  |
| Package weight                                           | 1.39 Kg  |
| Shipping carton weight                                   | 8.83 Kg  |
| Shipping carton pieces                                   | 6        |
| Pallet pieces                                            | 180      |
| Container 20 pieces                                      | 5700     |
| Container 40 pieces                                      | 11220    |
| Container 40H pieces                                     | 13158    |