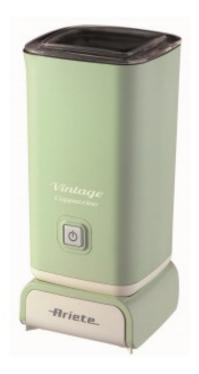

## VINTAGE MILK FROTHER

**Model:** 2878/04

**Code:** 00C287804AR0 **EAN:** 8003705113961

Multipurpose milk frother, easy to use, with a 500W power and a 140ml capacity for frothed milk and 250ml for hot milk. The transparent cap allows the control of the froth, and with a single button you can activate 2 functions: hot and cold froth. It's ideal for the preparation of different drinks in every moment: coffee and milk, cappuccino, milk cream, shaken coffee, hot or cold chocolate. The non-stick coating makes the cleaning super-easy. Automatically goes off and keeps the external surfaces cool.