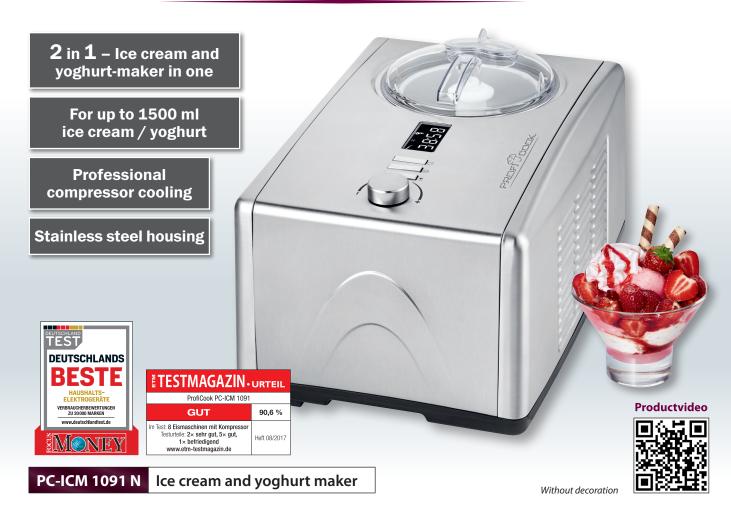

- > 2 in 1 Ice cream and yoghurt maker
- > For preparation of ice cream, frozen yoghurt, sorbet and natural yoghurt
- > Stainless steel housing
- > High-quality LCD display (black/white)
- > Digital timer
- > Variable time setting (1–60 min.)
- > Preparation time: 20–25 min.\*)
- > For up to 1500 ml ice cream / yoghurt
- > Electronic control system (START/STOP)
- > Automatic cooling through integrated professional compressor
- > Transparent lid with refill opening
- > Incl. recipe suggestions
- > Removable ice cream maker for easy cleaning (H: 14.5 cm; Ø 14.5 cm)
- > Stirring element with powerful, quiet motor
- > High stability due to rubberized feet
- > Incl. spoon and measuring cup
- > 220-240 V, 50 Hz, 150 W
- \*) for ice cream