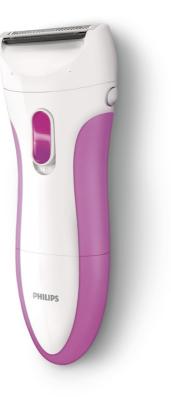

# **PHILIPS**

Wet and Dry electric shaver

SatinShave Essential

for legs

Single-foil shaver

Battery operated

HP6341/00

#### Safe shaving

Safe shaving system for ultimate skin protection

#### Effortless control

• Profiled, ergonomic grip

#### Easy to use

- Battery operated
- Wet and dry for use in bath or shower

### Specifications

Accessories 2 x AA batteries Cleaning brush Travel cap

#### Ease of use

Cordless Handle: Ergonomic Wet and dry use

#### Performance

Shaving head: Single-foil shaver

#### **Technical specifications**

Number of shaving foils: 1 Voltage: 2 x 1.5 V

© 2021 Koninklijke Philips N.V. All Rights reserved.

Specifications are subject to change

without notice. Trademarks are the