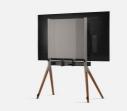

# Turn your television into the center of attention

This elegant and sleek TV Stand allows you to mount your 32-70" TV without the need to drill holes. Modernize your interior with the ultimate mounting solution keeping your living space clean and clutter free.