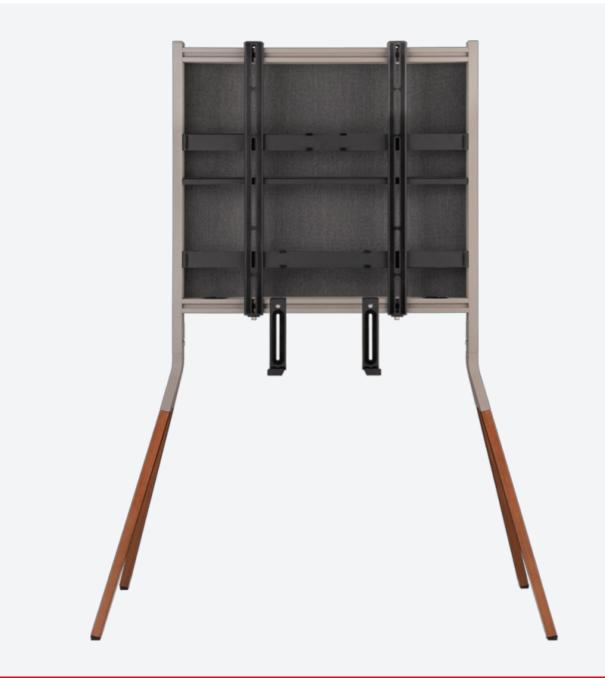

# Turn your television into the center of attention

This elegant and sleek TV Stand allows you to mount your 32-70" TV without the need to drill holes. Modernize your interior with the ultimate mounting solution keeping your living space clean and clutter free.

### **Specifications**

- Function: Flat
- Max weight (kg): 50
- Max weight (pounds): 110.25
- UL certified max weight (kg): 27
- UL certified max weight (pounds): 59.54
- Min size (inch): 32
- Min size (cm): 81
- Max size (inch): 70
- Max size (cm): 178

#### Compatibility

- VESA compatible
- Universal Adjustable
- Vesa sizes: 200x100, 200x200, 300x200, 300x300, 400x200, 400x300, 400x400
- Max mounting W (mm): 400
- Max mounting H (mm): 400