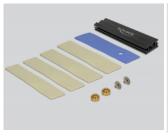

#### Package content

- PCI Express card
- · Low profile bracket
- 1 x Heat sink
- 2 x fixing screw for M.2 module
- 5 x self-adhesive thermal pad
- User manual