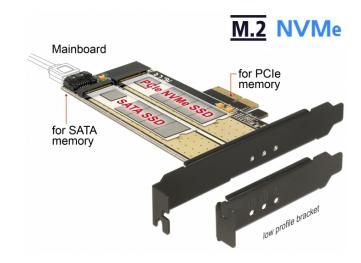

### Description

This PCI Express card by Delock expands the PC by two M.2 slots. One M.2 SATA module can be connected in format 22110, 2280, 2260, 2242, 2230 with this card and connected via SATA cable to the motherboard. Additionally, one M.2 PCIe module in format 22110, 2280, 2260, 2242, 2230 can be connected. Both slots can be used at the same time.

#### **Specification**

· Connectors:

internal:

1 x 67 pin M.2 key B slot

1 x 67 pin M.2 key M slot

- 1 x PCI Express x4
- 1 x SATA 6 Gb/s 7 pin plug
- Interface: SATA / PCIe (2 or 4 lanes)
- Supports one M.2 module in format 22110, 2280, 2260, 2242 and 2230 with key B or key B+M based on SATA and one M.2 module in format 22110, 2280, 2260, 2242 and 2230 with key M or key B+M based on PCIe
- Maximum height of the components on the module: 1.5 mm, application of double-sided assembled modules supported
- 3 x LED indicator
- Bootable
- Supports NVM Express (NVMe)

#### Package content

- PCI Express card
- · Low profile bracket
- 1 x Heat sink
- 2 x fixing screw for M.2 module
- 5 x self-adhesive thermal pad
- User manual