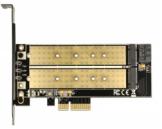

# Delock PCI Express x4 Card > 1 x internal M.2 Key B + 1 x internal NVMe M.2 Key M - Low Profile Form Factor

### Description

This PCI Express card by Delock expands the PC by two M.2 slots. One M.2 SATA module can be connected in format 22110, 2280, 2260, 2242, 2230 with this card and connected via SATA cable to the motherboard. Additionally, one M.2 PCIe module in format 22110, 2280, 2260, 2242, 2230 can be connected. Both slots can be used at the same time.

#### **Specification**

· Connectors:

internal:

1 x 67 pin M.2 key B slot

1 x 67 pin M.2 key M slot

- 1 x PCI Express x4
- 1 x SATA 6 Gb/s 7 pin plug
- Interface: SATA / PCIe (2 or 4 lanes)
- Supports one M.2 module in format 22110, 2280, 2260, 2242 and 2230 with key B or key B+M based on SATA and one M.2 module in format 22110, 2280, 2260, 2242 and 2230 with key M or key B+M based on PCIe
- Maximum height of the components on the module: 1.5 mm, application of double-sided assembled modules supported
- 3 x LED indicator
- Bootable
- Supports NVM Express (NVMe)