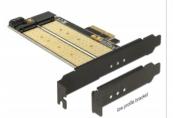

# Delock PCI Express x4 Card > 1 x internal M.2 Key B + 1 x internal NVMe M.2 Key M - Low Profile Form Factor

### Description

This PCI Express card by Delock expands the PC by two M.2 slots. One M.2 SATA module can be connected in format 22110, 2280, 2260, 2242, 2230 with this card and connected via SATA cable to the motherboard. Additionally, one M.2 PCIe module in format 22110, 2280, 2260, 2242, 2230 can be connected. Both slots can be used at the same time.

#### **Specification**

· Connectors:

internal:

1 x 67 pin M.2 key B slot

1 x 67 pin M.2 key M slot

- 1 x PCI Express x4
- 1 x SATA 6 Gb/s 7 pin plug
- Interface: SATA / PCIe (2 or 4 lanes)
- Supports one M.2 module in format 22110, 2280, 2260, 2242 and 2230 with key B or key B+M based on SATA and one M.2 module in format 22110, 2280, 2260, 2242 and 2230 with key M or key B+M based on PCIe
- Maximum height of the components on the module: 1.5 mm, application of double-sided assembled modules supported
- 3 x LED indicator
- Bootable
- Supports NVM Express (NVMe)