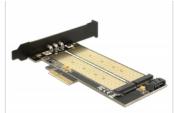

### Description

This PCI Express card by Delock expands the PC by two M.2 slots. One M.2 SATA module can be connected in format 22110, 2280, 2260, 2242, 2230 with this card and connected via SATA cable to the motherboard. Additionally, one M.2 PCIe module in format 22110, 2280, 2260, 2242, 2230 can be connected. Both slots can be used at the same time.

#### **Specification**

· Connectors:

internal:

1 x 67 pin M.2 key B slot

1 x 67 pin M.2 key M slot

- 1 x PCI Express x4
- 1 x SATA 6 Gb/s 7 pin plug
- Interface: SATA / PCIe (2 or 4 lanes)
- Supports one M.2 module in format 22110, 2280, 2260, 2242 and 2230 with key B or key B+M based on SATA and one M.2 module in format 22110, 2280, 2260, 2242 and 2230 with key M or key B+M based on PCIe
- Maximum height of the components on the module: 1.5 mm, application of double-sided assembled modules supported
- 3 x LED indicator
- Bootable
- Supports NVM Express (NVMe)