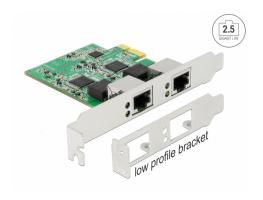

# Delock PCI Express x1 Card 2 x RJ45 2.5 Gigabit LAN RTL8125

## **Description**

The PCI Express card by Delock offers two network ports with a data transfer rate up to 2500 Mbps.

## **Package content**

- PCI Express card
- · Low profile bracket
- Driver CD
- User manual

# **Physical characteristics**

| Slot bracket: | low profile |
|---------------|-------------|
|               | standard    |