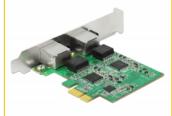

# Delock PCI Express x1 Card 2 x RJ45 2.5 Gigabit LAN RTL8125

## **Description**

The PCI Express card by Delock offers two network ports with a data transfer rate up to 2500 Mbps.

## **Specification**

Connectors:

external: 2 x 2.5 Gigabit LAN RJ45 jack

internal: 1 x PCI Express x1, V2.1

- Chipset: Realtek RTL8125
- Data transfer rate:

Fast Ethernet up to 100 Mbps (Half/Full Duplex)

Gigabit Ethernet up to 1000 Mbps (Half/Full Duplex)