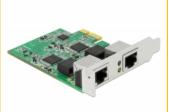

# Delock PCI Express x1 Card 2 x RJ45 2.5 Gigabit LAN RTL8125

## **Description**

The PCI Express card by Delock offers two network ports with a data transfer rate up to 2500 Mbps.

## **Specification**

Connectors:

external: 2 x 2.5 Gigabit LAN RJ45 jack

internal: 1 x PCI Express x1, V2.1

- Chipset: Realtek RTL8125
- Data transfer rate:

Fast Ethernet up to 100 Mbps (Half/Full Duplex)

Gigabit Ethernet up to 1000 Mbps (Half/Full Duplex)