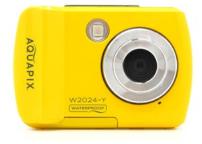

#### INCLUDED

Hand strap, manual, usb cable

\*by interpolation

W2024-Y SPLASH YELLOW W2024-P SPLASH PINK Art. Nr. 10067 EAN 4260041686199

Art. Nr. 10066 EAN 4260041686182

(not included)

W2024-I SPLASH ICEBLUE Art. Nr. 10065 EAN 4260041686175