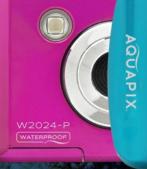

# AQUAPIX W2024 SPLASH

3 METERS WATER PROOF

ATTIC ME

AQUAPIX

W2024-1 WATERPROOF

AQUAPIX

#### INCLUDED

Hand strap, manual, usb cable

\*by interpolation

W2024-Y SPLASH YELLOW W2024-P SPLASH PINK Art. Nr. 10067 EAN 4260041686199

Art. Nr. 10066 EAN 4260041686182

(not included)

W2024-I SPLASH ICEBLUE Art. Nr. 10065 EAN 4260041686175