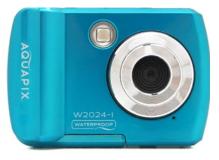

# AQUAPIX W2024 SPLASH

3 METERS WATER PROOF

ATTIC ME

AQUAPIX

W2024-1 WATERPROOF

AQUAPIX

#### WATERPROOF CAMERA

Waterproof housing