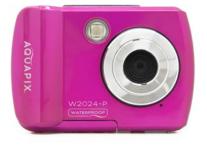

#### INCLUDED

Hand strap, manual, usb cable

\*by interpolation

W2024-Y SPLASH YELLOW W2024-P SPLASH PINK Art. Nr. 10067 EAN 4260041686199

Art. Nr. 10066 EAN 4260041686182

(not included)

W2024-I SPLASH ICEBLUE Art. Nr. 10065 EAN 4260041686175