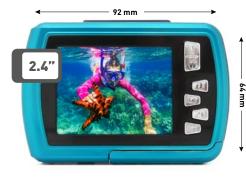

#### DISPLAY

LCD display

2.4"/6.1cm

Up to 3m

## FEATURES

| FEATORES           |                                                                                    |
|--------------------|------------------------------------------------------------------------------------|
| Sensor             | 5MP                                                                                |
| Digital zoom       | 8x                                                                                 |
| Lens               | F/2.8, f=6.8mm                                                                     |
| Focus range        | 1m ~ infinity                                                                      |
| Exposure           | -3.0EV - +3.0EV                                                                    |
| Image Quality      | Normal / Fine / Super Fine                                                         |
| Anti shake functon | Yes                                                                                |
| Face detection     | Yes                                                                                |
| Scene mode         | Auto, Scenery, Portrait, Night Scenery, Night Portrait,<br>High Sensitivity, Beach |
| Colour effects     | Standard, Sepia, Monochrome, Vivid                                                 |
| Flash mode         | Off, On, Auto, Red Eye Reduction                                                   |
| White balance      | Auto / Daylight / Cloudy / Fluorescent / Tungsten                                  |
| ISO                | Auto / 100 / 200 / 400                                                             |
| File format        | JPEG, AVI                                                                          |
| Self-timer         | 2 sec / 5 sec / 10 sec                                                             |
| Auto Power Off     | 1 min / 3 min / 5 min / 10 min                                                     |
| Interface          | USB 2.0 Micro                                                                      |
| Power source       | 2xAAA battery (not included)                                                       |
| Dimensions         | 92 x 64 x 29 mm, 97g (without batteries)                                           |
|                    |                                                                                    |