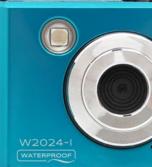

# AQUAPIX W2024 SPLASH

3 METERS WATER PROOF

ATTIC ME

AQUAPIX

W2024-1 WATERPROOF

AQUAPIX

#### INCLUDED

Hand strap, manual, usb cable

\*by interpolation

W2024-Y SPLASH YELLOW W2024-P SPLASH PINK Art. Nr. 10067 EAN 4260041686199

Art. Nr. 10066 EAN 4260041686182

(not included)

W2024-I SPLASH ICEBLUE Art. Nr. 10065 EAN 4260041686175