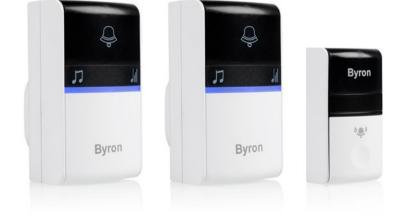

## Wireless doorbell set

100

16

Battery-free push button with kinetic technology

For this wireless doorbell set with a range of 100m you do not need batteries. De door push works with kinetic technology. The 2 plug-in doorbells fit in every socket and have 16 melodies.