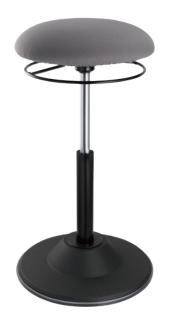

# Adjustable Height Active Wobble Stool

Art. No.: **EO0022** 

A unique Adjustable Height Active Wobble Stool that completes your ergonomic and comforts as your work day.

Wide Range of Motion 360° tilt, rotate and pivot.

Height Adjustable
Change the seat to the comfortable height.

Provides a solid foundation when you sit.

\*The specifications and pictures are subject to change without prior notice.
\*All trade names referenced are the registered trademarks of their respective owners.

#### **Specification:**

| Surface Material     | Polyester Fibers       |
|----------------------|------------------------|
| Pneumatic Lever Type | 200mm Class 3 Gas Lift |
| Base Type            | Nylon Plastic Base     |
| Weight Capacity      | 113kg                  |
| Color                | Black                  |
| Dimensions           | 410 x 410 x 506mm      |