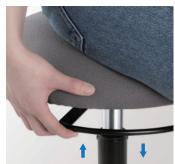

Height Adjustable
Change the seat to the comfortable height.

Provides a solid foundation when you sit.

\*The specifications and pictures are subject to change without prior notice.
\*All trade names referenced are the registered trademarks of their respective owners.