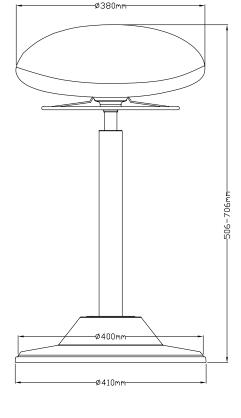

#### **Specification:**

| Surface Material     | Polyester Fibers       |
|----------------------|------------------------|
| Pneumatic Lever Type | 200mm Class 3 Gas Lift |
| Base Type            | Nylon Plastic Base     |
| Weight Capacity      | 113kg                  |
| Color                | Black                  |
| Dimensions           | 410 x 410 x 506mm      |