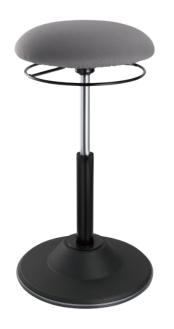

# Adjustable Height Active Wobble Stool

Art. No.: **EO0022** 

A unique Adjustable Height Active Wobble Stool that completes your ergonomic and comforts as your work day.

Wide Range of Motion 360° tilt, rotate and pivot.

Height Adjustable
Change the seat to the comfortable height.

Provides a solid foundation when you sit.

\*The specifications and pictures are subject to change without prior notice.
\*All trade names referenced are the registered trademarks of their respective owners.

#### **Specification:**

| Surface Material     | Polyester Fibers       |
|----------------------|------------------------|
| Pneumatic Lever Type | 200mm Class 3 Gas Lift |
| Base Type            | Nylon Plastic Base     |
| Weight Capacity      | 113kg                  |
| Color                | Black                  |
| Dimensions           | 410 x 410 x 506mm      |