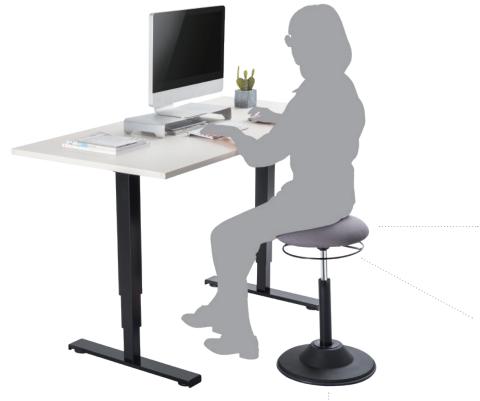

# Adjustable Height Active Wobble Stool

Art. No.: **EO0022** 

A unique Adjustable Height Active Wobble Stool that completes your ergonomic and comforts as your work day.

Wide Range of Motion 360° tilt, rotate and pivot.

Height Adjustable
Change the seat to the comfortable height.

Provides a solid foundation when you sit.

\*The specifications and pictures are subject to change without prior notice.
\*All trade names referenced are the registered trademarks of their respective owners.