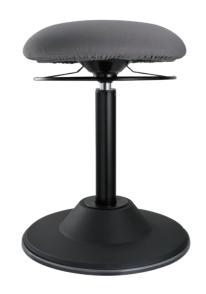

# Adjustable Height Active Wobble Stool

Art. No.: **EO0022** 

A unique Adjustable Height Active Wobble Stool that completes your ergonomic and comforts as your work day.

Wide Range of Motion 360° tilt, rotate and pivot.

Height Adjustable
Change the seat to the comfortable height.

Provides a solid foundation when you sit.

\*The specifications and pictures are subject to change without prior notice.
\*All trade names referenced are the registered trademarks of their respective owners.

#### **Specification:**

| Surface Material     | Polyester Fibers       |
|----------------------|------------------------|
| Pneumatic Lever Type | 200mm Class 3 Gas Lift |
| Base Type            | Nylon Plastic Base     |
| Weight Capacity      | 113kg                  |
| Color                | Black                  |
| Dimensions           | 410 x 410 x 506mm      |