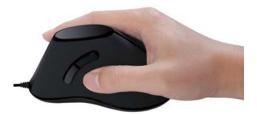

# **Ergonomic Vertical Mouse**

Art. No.: ID0158

Scientific advanced ergonomic design computer mouse, has natural hand positioning which eases hand and wrist tension.

## Features:

- » Ergonomic design conforms naturally to your hand and wrist movements
- » 1000 DPI precision optical
- » 5 Standard buttons
- » Plug & Play
- » Auto power-saving sleeping function
- » Mouse dimension: 129.6 x 68.76 x 73mm
- » Cable length: 150mm
- » Support Windows 7/8/10 and Mac OS