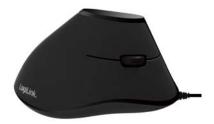

# **Ergonomic Vertical Mouse**

Art. No.: ID0158

Scientific advanced ergonomic design computer mouse, has natural hand positioning which eases hand and wrist tension.

## Features:

- » Ergonomic design conforms naturally to your hand and wrist movements
- » 1000 DPI precision optical
- » 5 Standard buttons
- » Plug & Play
- » Auto power-saving sleeping function
- » Mouse dimension: 129.6 x 68.76 x 73mm
- » Cable length: 150mm
- » Support Windows 7/8/10 and Mac OS