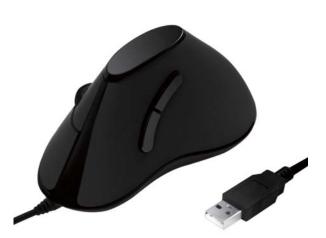

# **Ergonomic Vertical Mouse**

Art. No.: ID0158

Scientific advanced ergonomic design computer mouse, has natural hand positioning which eases hand and wrist tension.

## Features:

- » Ergonomic design conforms naturally to your hand and wrist movements
- » 1000 DPI precision optical
- » 5 Standard buttons
- » Plug & Play
- » Auto power-saving sleeping function
- » Mouse dimension: 129.6 x 68.76 x 73mm
- » Cable length: 150mm
- » Support Windows 7/8/10 and Mac OS