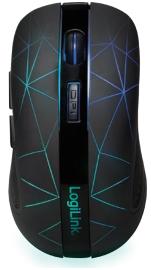

## Wireless Illuminated Mouse

Art. No.: ID0171

Comfortable and durable design for the palm & wrist.

#### **Features:**

- » 2.4GHz FSK Autolink Technology
- » Ergonomic design conforms naturally to your hand and wrist movements
- » Precision Optical sensor
- » DPI adjustable button for 800/1200/1600 dpi
- » 5 Standard buttons + 1 DPI shift button
- » Plug & Play
- » 6-10 meters operation range (open space)
- » Support Windows and Mac OS