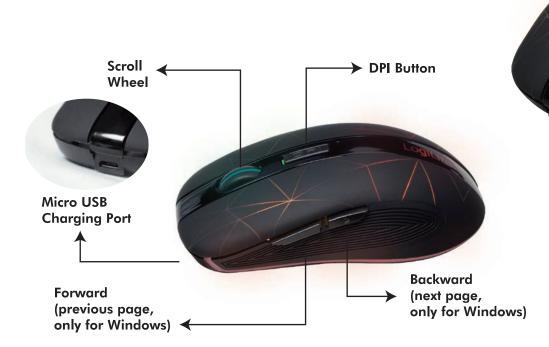

## Wireless Illuminated Mouse

Art. No.: ID0171

Comfortable and durable design for the palm & wrist.

#### **Features:**

- » 2.4GHz FSK Autolink Technology
- » Ergonomic design conforms naturally to your hand and wrist movements
- » Precision Optical sensor
- » DPI adjustable button for 800/1200/1600 dpi
- » 5 Standard buttons + 1 DPI shift button
- » Plug & Play
- » 6-10 meters operation range (open space)
- » Support Windows and Mac OS