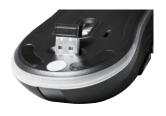

### **Specification:**

| T                        | 2.4GHz                       |
|--------------------------|------------------------------|
| Technology               | 2.46ΠΣ                       |
| Working Distance         | 6~10meters                   |
| Working Temperature      | -5°C~40°C                    |
| Button Switch Activation | 2,000,000 cycles             |
| Charging Time            | 3 hours                      |
| Charging Interface       | Micro USB female             |
| Charging Port Input      | DC 5V, 25mA                  |
| Product Dimension        | 123 x 67 x 39mm              |
| Product Weight           | 83g                          |
| Battery                  |                              |
| Туре                     | Rechargeable lithium battery |
| Voltage                  | 3.7V                         |
| Current                  | 25mA                         |
| Capacity                 | 400mAh                       |

#### **Package Contents:**

- » 1 x Wireless Illuminated Mouse
- » 1 x USB Charging Cable
- » 1 x USB Receiver
- » 1 x User Manual