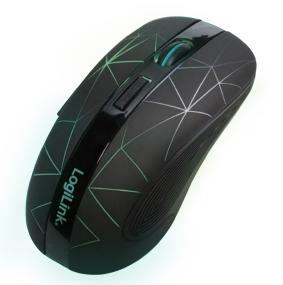

## Wireless Illuminated Mouse

Art. No.: ID0171

Comfortable and durable design for the palm & wrist.

#### **Features:**

- » 2.4GHz FSK Autolink Technology
- » Ergonomic design conforms naturally to your hand and wrist movements
- » Precision Optical sensor
- » DPI adjustable button for 800/1200/1600 dpi
- » 5 Standard buttons + 1 DPI shift button
- » Plug & Play
- » 6-10 meters operation range (open space)
- » Support Windows and Mac OS