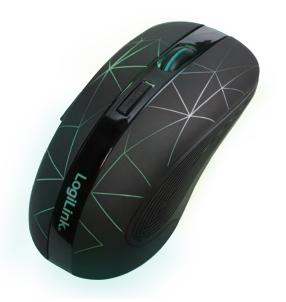

## Wireless Illuminated Mouse

Art. No.: ID0171

Comfortable and durable design for the palm & wrist.

#### **Features:**

- » 2.4GHz FSK Autolink Technology
- » Ergonomic design conforms naturally to your hand and wrist movements
- » Precision Optical sensor
- » DPI adjustable button for 800/1200/1600 dpi
- » 5 Standard buttons + 1 DPI shift button
- » Plug & Play
- » 6-10 meters operation range (open space)
- » Support Windows and Mac OS