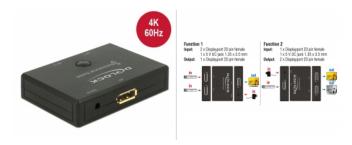

## **Specification**

Connectors:

Function 1

Input:

2 x Displayport 20 pin female

1 x 5 V DC jack 1.35 x 3.5 mm

Output: 1 x Displayport 20 pin female

Function 2

Input:

1 x Displayport 20 pin female

1 x 5 V DC jack 1.35 x 3.5 mm

Output: 2 x Displayport 20 pin female

- Displayport port selection by button
- Resolution up to 3840 x 2160 @ 60 Hz (depending on the system and the connected hardware)
- · Plastic housing
- · Colour: black
- Dimensions (LxWxH): ca. 82 x 62 x 17 mm