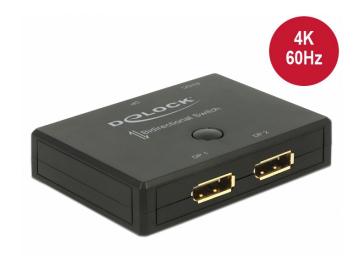

# Delock Displayport 2 - 1 Switch bidirectional 4K 60 Hz

## Description

This Displayport switch by Delock is a manual bidirectional switch for connecting different devices with Displayport port. This switch offers two different applications.

Up to 2 devices can be connected to a monitor, TV or projector. At the push of a button, the device that is displayed on the screen can be selected.

An Displayport device can be connected to up to 2 screens. The screen on which the signal is displayed can be selected at the touch of a button. Simultaneous output to multiple screens is not possible.