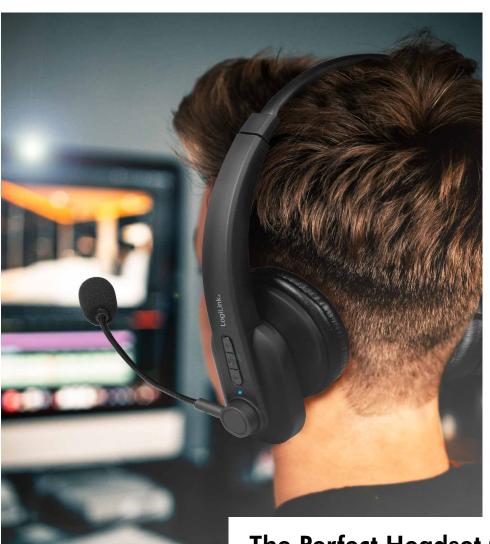

# The Perfect Headset for Home Office

This Wireless Stereo Headset with Microphone for greater productivity and superior sound for calls and music; also offers intuitive controls and all-day battery life.

## **Seamless Call Experience**

Intuitive controls are easy to answer or end calls and adjust the volume using the buttons on the headset.