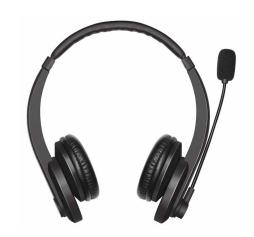

#### One Size Fits All

The headset with adjustable headband and soft foam ear cushions is extremely flexible giving you hours of comfort.

#### Flexible and Rotation

The microphone can be positioned for better voice capture.