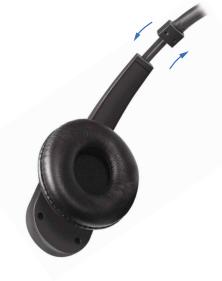

#### One Size Fits All

The headset with adjustable headband and soft foam ear cushions is extremely flexible giving you hours of comfort.