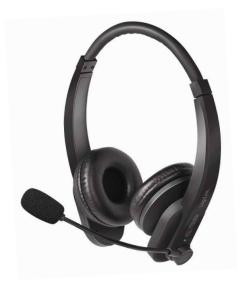

# **LogiLink**<sub>®</sub>

Wireless Stereo Headset with Microphone

Art. No.: BT0060

@Bluetooth 5.0

18 Hours **Talking Time** 

Hands-free

Volume Control

Microphone

# The Perfect Headset for Home Office

This Wireless Stereo Headset with Microphone for greater productivity and superior sound for calls and music; also offers intuitive controls and all-day battery life.