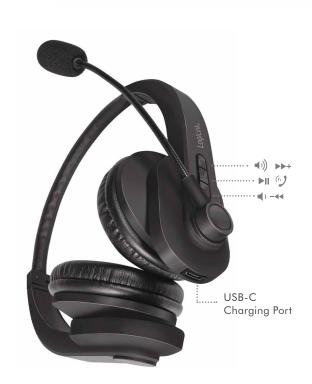

#### Flexible and Rotation

The microphone can be positioned for better voice capture.

## **Seamless Call Experience**

Intuitive controls are easy to answer or end calls and adjust the volume using the buttons on the headset.