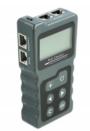

### Description

With this cable tester by Delock the **wiremap of network cables** can be tested quickly and easily. The results are shown clearly on the illuminated LCD display. The remote unit can be used to test already installed cables.

#### Specification

- · Matrix LCD display with background lighting
- · 6 operating buttons
- Display of open, short or crossed connections
- Display of used PoE standards 802.3af or 802.3at
- Display of used PoE pairs (12/36) or (45/78)
- Display of voltage, polarity, amperage and power for PoE or DC
- Test range voltage: DC 0 60 V
- Test range current: 0 3 A
- Test range power: 0 180 W
- Auto power-off mode
- Flashlight function
- Colour: dark grey
- Dimensions (LxWxH): ca. 12.5 x 6.9 x 2.8 cm