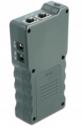

### Description

With this cable tester by Delock the **wiremap of network cables** can be tested quickly and easily. The results are shown clearly on the illuminated LCD display. The remote unit can be used to test already installed cables.

System requirements

• 3 x AAA battery

Package content

- Network cable tester
- Remote unit
- DC cable ca. 30 cm
- Bag
- User manual