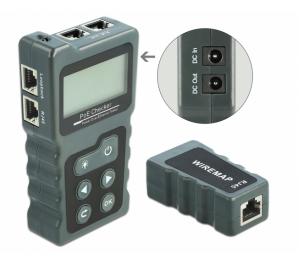

### Description

With this cable tester by Delock the **wiremap of network cables** can be tested quickly and easily. The results are shown clearly on the illuminated LCD display. The remote unit can be used to test already installed cables.

#### PoE and DC measurement

The PoE standard and the used wire pairs of a PoE voltage source can be determined. With a connected load, the actual **voltage, polarity, current and power** are displayed in real time.

#### Specification

- · Matrix LCD display with background lighting
- · 6 operating buttons
- Display of open, short or crossed connections
- Display of used PoE standards 802.3af or 802.3at
- Display of used PoE pairs (12/36) or (45/78)
- Display of voltage, polarity, amperage and power for PoE or DC
- Test range voltage: DC 0 60 V
- Test range current: 0 3 A
- Test range power: 0 180 W
- Auto power-off mode
- Flashlight function
- Colour: dark grey
- Dimensions (LxWxH): ca. 12.5 x 6.9 x 2.8 cm

System requirements

• 3 x AAA battery

Package content

- Network cable tester
- Remote unit
- DC cable ca. 30 cm
- Bag
- User manual