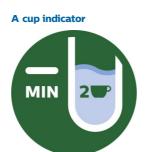

#### Simple to fill, use and clean

- Pilot light indicates when the kettle is switched on
- Easy-to-read water level indicator
- A cup indicator to boil only the water you need
- Spring lid with large opening for cleaning
- Easy refilling through lid or spout
- Cordless kettle with 360° pirouette base
- Cord winder for easy adjustment and storage

### Water level indicator

The water level is easy to read with an indicator located on one side of the kettle.

Enabling consumers to boil the amount of water they need, and therefore saving up energy and water, contributing to a better environment.