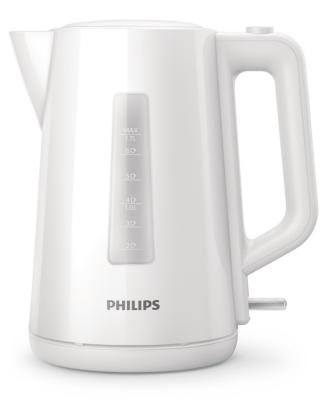

# Enjoy hot drinks in no time Family-size 1.7L capacity, perfect for everyone

The new Philips plastic kettle with 1.7 L capacity, automatic lid opening and light indicator gives you the opportunity to easily make your favorite drink in no time.

#### Simple to fill, use and clean

- Pilot light indicates when the kettle is switched on
- Easy-to-read water level indicator
- A cup indicator to boil only the water you need
- Spring lid with large opening for cleaning
- Easy refilling through lid or spout
- Cordless kettle with 360° pirouette base
- Cord winder for easy adjustment and storage

### Water level indicator

The water level is easy to read with an indicator located on one side of the kettle.

Enabling consumers to boil the amount of water they need, and therefore saving up energy and water, contributing to a better environment.