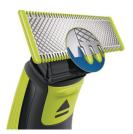

#### **Unique OneBlade technology**

The Philips OneBlade has a revolutionary technology designed for facial styling and body grooming. It can trim, edge and shave any length of hair. Its dual protection system – a glide coating combined with rounded tips – makes shaving easier and more comfortable.

Its shaving technology features a fast-moving cutter (200 x per second) so it's efficient – even on longer hairs.