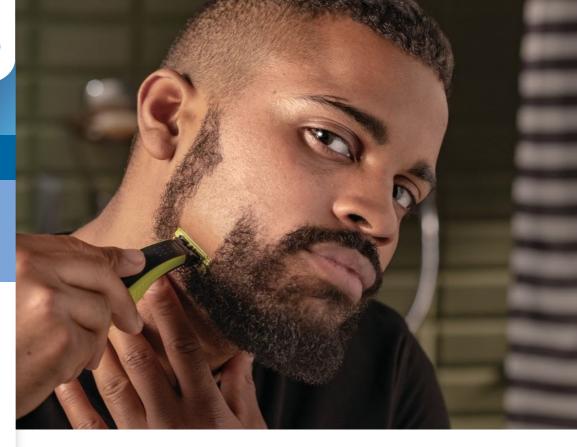

# Trim, edge and shave any length of hair

Designed to cut hair, not skin

The Philips OneBlade is a revolutionary new hybrid styler that can trim, shave and create clean lines and edges, on any length of hair. Forget about using multiple steps and tools. OneBlade does it all.

#### **Unique OneBlade technology**

The Philips OneBlade has a revolutionary technology designed for facial styling and body grooming. It can trim, edge and shave any length of hair. Its dual protection system – a glide coating combined with rounded tips – makes shaving easier and more comfortable.