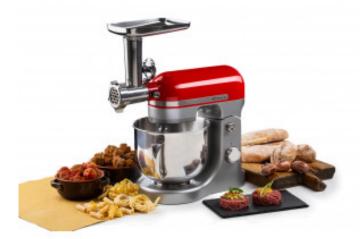

## ACCESSORIES FOR ARIETE MODERNA MIXER 1589

Model: 4079/00 Code: 00C407900AR0 EAN: 8003705120440

Accessory kit for Modern Kneader mod.1589: mincer, stuffer and pasta extruder. Prepare tartare, burgers, small and large sausages, meatballs and fresh pasta every day directly to your home