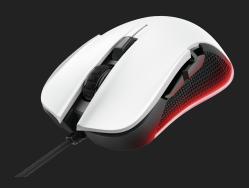

# **GXT 922W YBAR Gaming Mouse - white**

#24485

## **Illuminated Gaming mouse**

Gaming mouse with 7200 DPI resolution and full RGB LED lighting

# **Key features**

- Optical sensor with a adjustable resolution (200-7200DPI)
- Full RGB LED lighting with adjustable colours and effects
- 6 Responsive buttons, including 2 thumb buttons
- Textured sides for optimal grip
- Advanced software for programming buttons, light effects, profiles and macro's
- Smooth, low-friction gliding pads