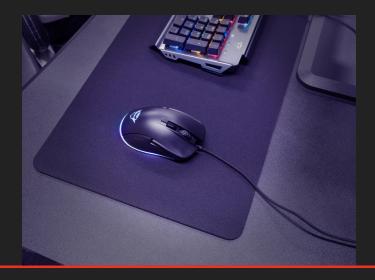

## **Illuminated Gaming mouse**

Gaming mouse with 7200 DPI resolution and full RGB LED lighting