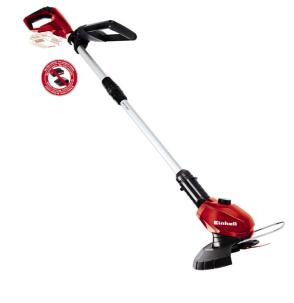

Ident No.: 11047

Bar Code: 4006825588255

The GE-CT 18 Li Solo cordless grass trimmer is a powerful tool which helps you keep your lawn looking immaculate in those places which cannot be reached by a lawn mover. Thanks to its low weight and handy size the tool provides good service for the trimming of large grounds and allotments where there is no connection to the electric power grid.

## Features

- Member of the Power X-Change family, 1x18V batteries necessary
- Infinitely adjustable second handle
- Telescopic long handle, infinitely adjustable
- Motor head rotateable +/- 90° for vertical surfaces + lawn edges
- Motor head can be tilted to 5 settings
- Flower guard
- Compartment for 20 blades integrated in second handle
- Incl. 20 plastic blades
- Soft grip
- Supplied without battery and charger (available separately)