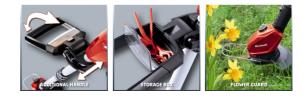

## Features

- Member of the Power X-Change family, 1x18V batteries necessary
- Infinitely adjustable second handle
- Telescopic long handle, infinitely adjustable
- Motor head rotateable +/- 90° for vertical surfaces + lawn edges
- Motor head can be tilted to 5 settings
- Flower guard
- Compartment for 20 blades integrated in second handle
- Incl. 20 plastic blades
- Soft grip
- Supplied without battery and charger (available separately)