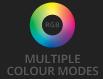

#### **Key features**

- Flexible design with comfortable fabric surface (350x250mm)
- 4 USB ports to connect USB devices within reach
- Multicolour RGB LED-illuminated edges
- Optimised for various sensitivity settings and all sensors
- Switch lights on/off and select RGB mode (10 solid colours, breathing and full spectrum)
- Non-slip rubber base