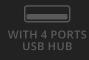

#### **Key features**

- Flexible design with comfortable fabric surface (350x250mm)
- 4 USB ports to connect USB devices within reach
- Multicolour RGB LED-illuminated edges
- Optimised for various sensitivity settings and all sensors
- Switch lights on/off and select RGB mode (10 solid colours, breathing and full spectrum)
- Non-slip rubber base

#### What's in the box

• Mouse pad with integrated USB hub and fixed USB cable