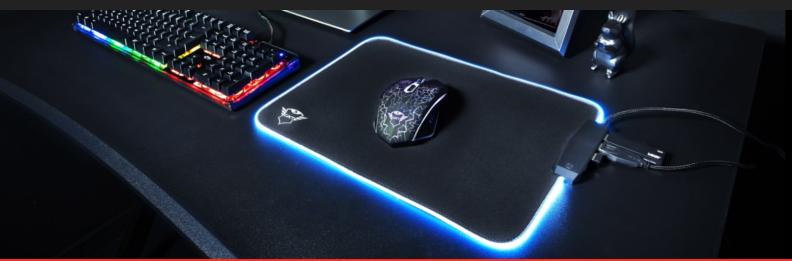

# GXT 765 Glide Flex RGB Mouse pad with USB Hub

### Illuminated Flexible Mouse Pad & USB Hub

Flexible mouse pad with RGB-illuminated edges and 4 USB ports

#### **Key features**

- Flexible design with comfortable fabric surface (350x250mm)
- 4 USB ports to connect USB devices within reach
- Multicolour RGB LED-illuminated edges
- Optimised for various sensitivity settings and all sensors
- Switch lights on/off and select RGB mode (10 solid colours, breathing and full spectrum)
- Non-slip rubber base