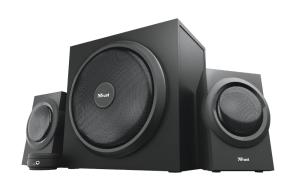

# 2.1 Speaker Set with Subwoofer

2.1 speaker set with dynamic bass and powerful sound

## **Key features**

- Powerful 2.1 speaker set with 120W peak power (60W RMS)
- Compatible with PC, laptop, smartphone and tablet
- Wooden subwoofer with a strong 5.25" bass driver for a powerful bass
- Easily reachable wired volume control with headphones and line-in connections
- Extra volume and bass control on the subwoofer
- Smart power management: stand-by mode when not in use

#### What's in the box

- Subwoofer
- 2 satellite speakers
- · Wired remote control
- Power cable
- User guide