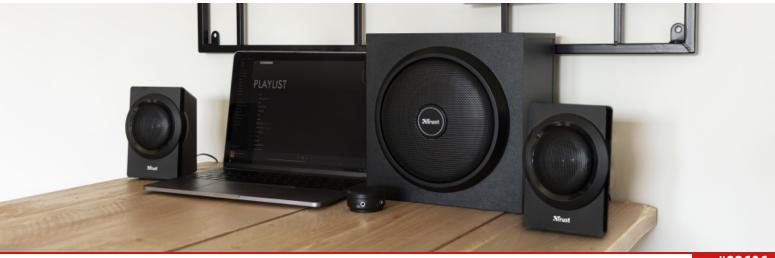

# 2.1 Speaker Set with Subwoofer

2.1 speaker set with dynamic bass and powerful sound

## **Key features**

- Powerful 2.1 speaker set with 120W peak power (60W RMS)
- Compatible with PC, laptop, smartphone and tablet
- Wooden subwoofer with a strong 5.25" bass driver for a powerful bass
- Easily reachable wired volume control with headphones and line-in connections
- Extra volume and bass control on the subwoofer
- Smart power management: stand-by mode when not in use

#### What's in the box

- Subwoofer
- 2 satellite speakers
- · Wired remote control
- Power cable
- User guide