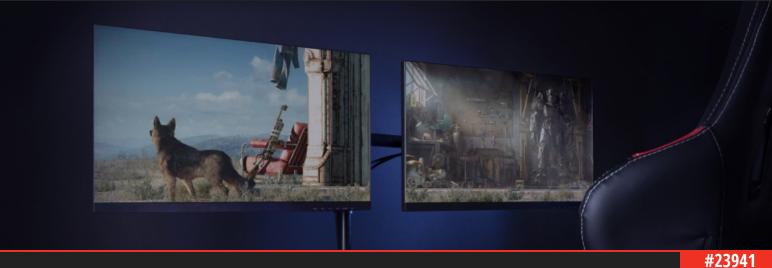

### **Dual Monitor Arm**

Dual monitor arm for maximum viewing flexibility and comfortable gaming

# **Key features**

- Dual monitor mount to attach two screens up to 32"
- Compatible with VESA 75x75mm and 100x100mm mounting holes
- Maximum adjustability: tilt, swivel, height, front/back, portrait/landscape orientation
- Improved ergonomics with better posture to prevent neck strain
- Made for multitasking; game while operating chat/Twitch/browser
- Cable management to route cables out of sight