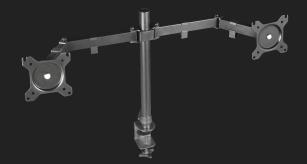

### **Dual Monitor Arm**

Dual monitor arm for maximum viewing flexibility and comfortable gaming

# **Key features**

- Dual monitor mount to attach two screens up to 32"
- Compatible with VESA 75x75mm and 100x100mm mounting holes
- Maximum adjustability: tilt, swivel, height, front/back, portrait/landscape orientation
- Improved ergonomics with better posture to prevent neck strain
- Made for multitasking; game while operating chat/Twitch/browser
- Cable management to route cables out of sight

#### What's in the box

- Dual monitor arm
- Cable management clips
- Assembly materials
- Manual