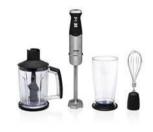

## Hand blender set

XL stainless steel stick - 1000 W

XL hand blender set with a very high power of 1000 W! The set comes with an XL measuring cup, a whisk and an XL chopper with 4 stainless steel blades. Perfect for sauces, smoothies and shakes. The hand blender has an XI stainless steel stick.

| Rubber finishing                 | Yes              |
|----------------------------------|------------------|
| XL stick                         | Yes              |
| Illuminated push button          | Yes              |
| Material blades                  | Stainless Steel  |
| Detachable stainless steel stick | Yes              |
| Lid and non-slip in one          | Yes              |
| Ergonomic shape                  | Yes              |
| Dishwasher proof parts           | Yes              |
| Easy disassembly                 | Yes              |
| Easy to clean                    | Yes              |
| Included accessories             | Whisk(s) Chopper |
| Measuring cup                    | Yes              |
| Power                            | 1000 W           |
|                                  |                  |