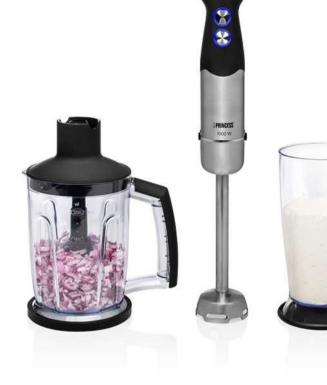

## Hand blender set

XL stainless steel stick - 1000 W

XL hand blender set with a very high power of 1000 W! The set comes with an XL measuring cup, a whisk and an XL chopper with 4 stainless steel blades. Perfect for sauces, smoothies and shakes. The hand blender has an XI stainless steel stick.

| Rubber finishing                 | Yes              |
|----------------------------------|------------------|
| XL stick                         | Yes              |
| Illuminated push button          | Yes              |
| Material blades                  | Stainless Steel  |
| Detachable stainless steel stick | Yes              |
| Lid and non-slip in one          | Yes              |
| Ergonomic shape                  | Yes              |
| Dishwasher proof parts           | Yes              |
| Easy disassembly                 | Yes              |
| Easy to clean                    | Yes              |
| Included accessories             | Whisk(s) Chopper |
| Measuring cup                    | Yes              |
| Power                            | 1000 W           |
|                                  |                  |