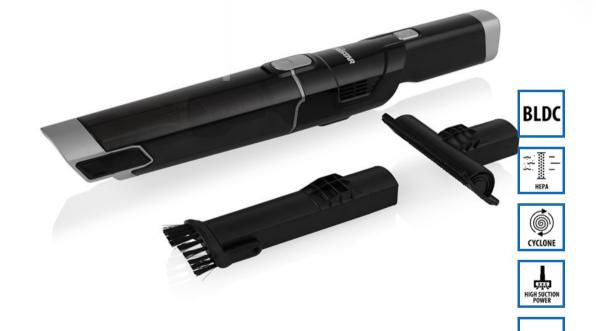

## **Handheld Vacuum Cleaner**

Including docking station - Powerful motor

Extremely powerful handheld vacuum cleaner with a slim design. Its brushless motor ensures a very high suction power of 12 kPa! Comes with a docking station that has room for its accessories.

| Ultra thin body           | Yes         |
|---------------------------|-------------|
| Air pressure              | 12 kPa      |
| Dust collection type      | Bagless     |
| Dust bag/container volume | 0.2         |
| Noise level               | 72 dB       |
| On/off switch             | Yes         |
| Washable filter           | Yes         |
| Power                     | 90 W        |
| Battery chemical type     | Lithium-ion |
| Power DC                  | 10.65 V     |
| Battery capacity          | 2600 mAh    |
| Using time                | 15 min      |