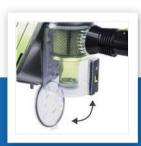

## **Upright Vacuum Cleaner**

Cycloon principle - 2-in-1 function

Powerful upright vacuum cleaner which is easy to convert into a powerful handheld unit. Ideal vacuum cleaner for places that are hard to reach or for cleaning the car. Including telescopic pole, high efficiency brush, combi brush and a 5 meter cord.