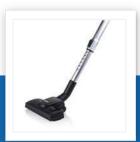

## **Upright Vacuum Cleaner**

Cycloon principle - 2-in-1 function

Powerful upright vacuum cleaner which is easy to convert into a powerful handheld unit. Ideal vacuum cleaner for places that are hard to reach or for cleaning the car. Including telescopic pole, high efficiency brush, combi brush and a 5 meter cord.