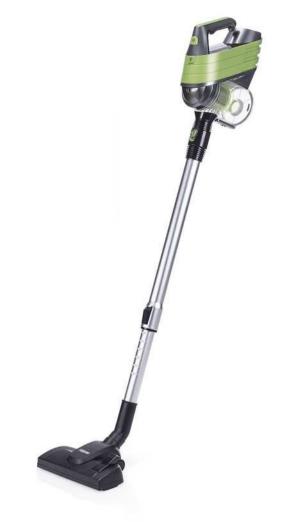

## **Upright Vacuum Cleaner**

Cycloon principle - 2-in-1 function

Powerful upright vacuum cleaner which is easy to convert into a powerful handheld unit. Ideal vacuum cleaner for places that are hard to reach or for cleaning the car. Including telescopic pole, high efficiency brush, combi brush and a 5 meter cord.