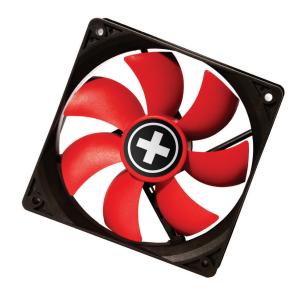

## 80mm / 92 mm / 120mm Features

- Optimal performance in every situation
- Hydro bearing fan
- · Airflow-optimized rotor blades

## **Technical Data**

|       | Fan dimension | Connector Type S    | ound level | PWM | Fan Bearing   | Air Flow  | Fan Speed       |
|-------|---------------|---------------------|------------|-----|---------------|-----------|-----------------|
| 80mm  | 80x80x25mm    | Small 3 PIN + 4 PIN | 17 dB      | no  | hydro bearing | 18,61 CFM | 1.500 RPM ± 10% |
| 92mm  | 92x92x25mm    | Small 3 PIN + 4 PIN | 21 dB      | no  | hydro bearing | 27,45CFM  | 1.500 RPM ± 10% |
| 120mm | 120x120x25mm  | Small 3 PIN + 4 PIN | 26 dB      | no  | hydro bearing | 44,71 CFM | 1.300 RPM ± 10% |