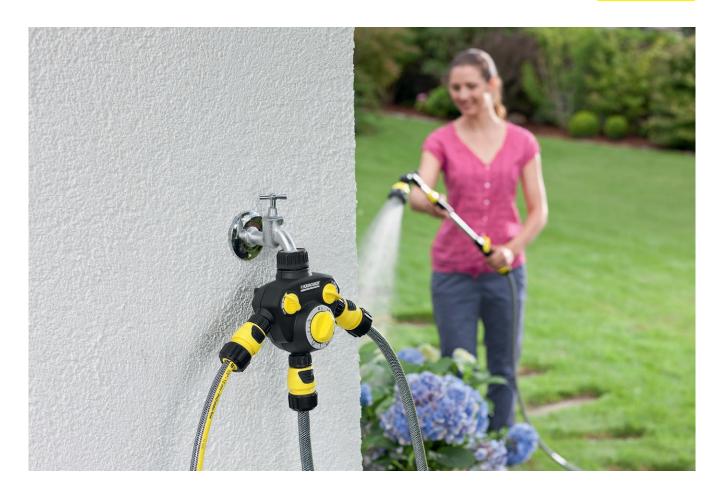

## Watering clock WT 2

3-way distributor incl. watering clock. The watering stops automatically once the selected time has lapsed (max. 120 minutes). With G1 tap connector and G3/4 reduction piece.

- 1 2 independent, adjustable water connections and 1 outlet with water timer
- Ideal for connecting three hoses to a single tap with G1 thread
- 3 Plastic thread
- Simple attachment to the tap

## Watering clock WT 2

- Smooth-running union joint
- Plastic thread for attachment to the tap
- Includes tap adaptor and pre-filter
- Watering up to 120 min
- Watering stops on expiry of a preset time