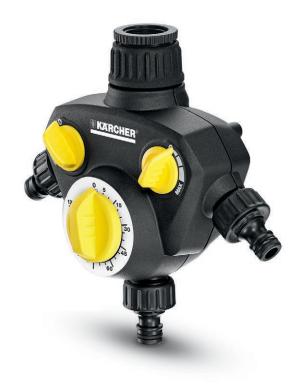

## Watering clock WT 2

3-way distributor incl. watering clock. The watering stops automatically once the selected time has lapsed (max. 120 minutes). With G1 tap connector and G3/4 reduction piece.

- 1 2 independent, adjustable water connections and 1 outlet with water timer
- Ideal for connecting three hoses to a single tap with G1 thread
- 3 Plastic thread
- Simple attachment to the tap

## Watering clock WT 2

- Smooth-running union joint
- Plastic thread for attachment to the tap
- Includes tap adaptor and pre-filter
- Watering up to 120 min
- Watering stops on expiry of a preset time