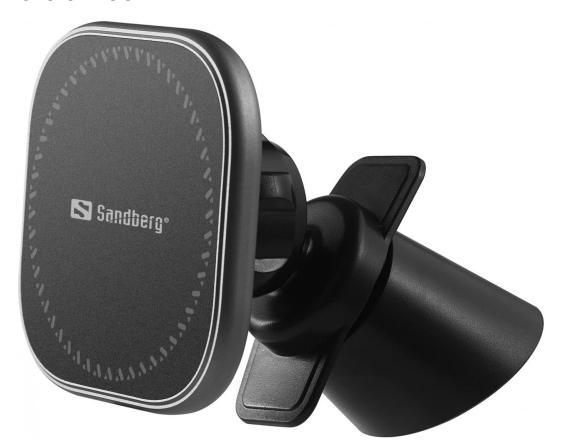

# In Car Wireless Magnetic Charger 15V

Item no.:

441-47

5 Q Double Quality Tested

Warranty

EAN:

Sandberg In Car Magnetic Wireless Charger 15W is a wireless phone charger for the car. It is equipped with a magnetic ring making it easy to attach your phone to it. However, this requires that your smart phone supports magnetic charging, e.g. iPhone 12/13. This way, the phone is held steady while it is being charged wirelessly. The charger is stylishly designed in aluminium and is discretely mounted either in the ventilation vent or with an adhesive via the included combi holder. Supports fast charging up to 15W.

### Sandberg In Car Wireless Magnetic Charger 15W