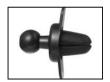

# In Car Wireless Magnetic Charger 15V

Item no.:

441-47

5 Q Double Quality Tested

Warranty

EAN:

Sandberg In Car Magnetic Wireless Charger 15W is a wireless phone charger for the car. It is equipped with a magnetic ring making it easy to attach your phone to it. However, this requires that your smart phone supports magnetic charging, e.g. iPhone 12/13. This way, the phone is held steady while it is being charged wirelessly. The charger is stylishly designed in aluminium and is discretely mounted either in the ventilation vent or with an adhesive via the included combi holder. Supports fast charging up to 15W.