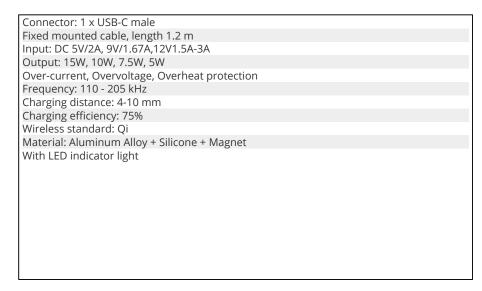

## Sandberg<sup>®</sup>

# In Car Wireless Magnetic Charger 15V

Item no.:

441-47













5 Q Double Quality Tested



Warranty

EAN:











Sandberg In Car Magnetic Wireless Charger 15W is a wireless phone charger for the car. It is equipped with a magnetic ring making it easy to attach your phone to it. However, this requires that your smart phone supports magnetic charging, e.g. iPhone 12/13. This way, the phone is held steady while it is being charged wirelessly. The charger is stylishly designed in aluminium and is discretely mounted either in the ventilation vent or with an adhesive via the included combi holder. Supports fast charging up to 15W.





More information: www.sandberg.work

### Sandberg In Car Wireless Magnetic Charger 15W

## Specifications





#### Packaging info

Sandberg In Car Magnetic Wireless Charger 15W
 Combi Holder
 Quick guide

User guide: https://files.sandberg.world/support/manual/441-47 quick guide-220218.pdf

#### → Dimensions

|             | Product | Package |
|-------------|---------|---------|
| Height (cm) | 6.00    | 11.30   |
| Width (cm)  | 5.80    | 8.70    |
| Depth (cm)  | 0.80    | 6.20    |
| Weight (g)  | 74.00   | 130.00  |
|             |         |         |
|             |         |         |
|             |         |         |
|             |         |         |
|             |         |         |



Product:

www.sandberg.world/product/in-car-wireless-magnetic-15w



Dealer: