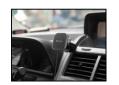

# In Car Wireless Magnetic Charger 15V

Item no.:

441-47

5 Q Double Quality Tested

Warranty

EAN:

Sandberg In Car Magnetic Wireless Charger 15W is a wireless phone charger for the car. It is equipped with a magnetic ring making it easy to attach your phone to it. However, this requires that your smart phone supports magnetic charging, e.g. iPhone 12/13. This way, the phone is held steady while it is being charged wirelessly. The charger is stylishly designed in aluminium and is discretely mounted either in the ventilation vent or with an adhesive via the included combi holder. Supports fast charging up to 15W.