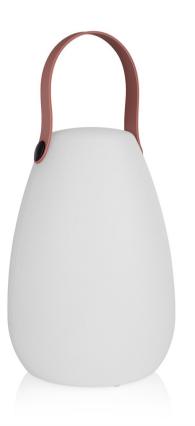

## LED rechargeable table light

## RGB + warm white colour

This rechargeable outdoor table light is deliverd including charger. When fully charged the wireless table lamp works up to 8 hours. The lamp has warm white light and RGB. Change the colour of the lamp by tapping.