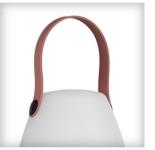

## LED rechargeable table light

## RGB + warm white colour

This rechargeable outdoor table light is deliverd including charger. When fully charged the wireless table lamp works up to 8 hours. The lamp has warm white light and RGB. Change the colour of the lamp by tapping.