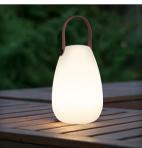

## RGB + warm white colour

This rechargeable outdoor table light is deliverd including charger. When fully charged the wireless table lamp works up to 8 hours. The lamp has warm white light and RGB. Change the colour of the lamp by tapping.