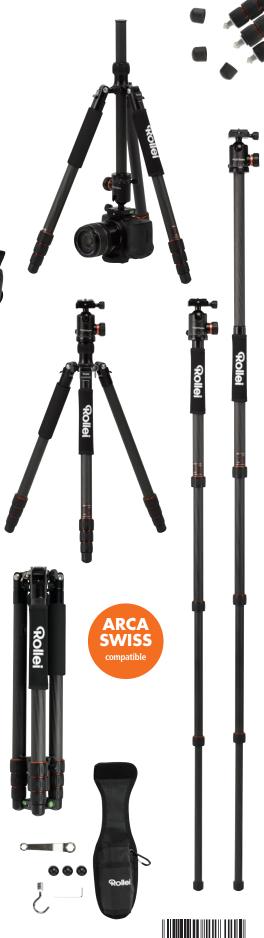

## **Tripod C6i Carbon**

## Rollei Tripod C6i Carbon

- ▶ Stable carbon tripod (8 layers) with high loading capacity of up to 12 kg for professional videos and DSLR cameras
- Monopod up to 179.5 cm
- ▶ Tripod head with 360° panoramic function as well as an indentation for portrait orientation
- Quick and easy handling of all knobs
- ▶ Rubberized quick release plate with ¼" stainless steel screws assembling of ball head by 3/8" thread
- Integrated spikes

Tripod C6i Carbon, Panorama Ball Head, Tripod hook, Allen Key, Quick Release Plate and Tripod Bag

Subject to technical changes.