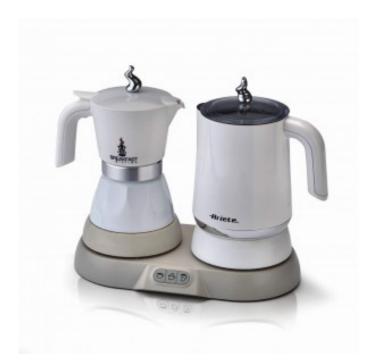

## **BREAKFAST STATION**

**Model:** 1344/00

**Code:** 00M134400AR0 **EAN:** 8003705114838

With Breakfast Station it is possible creating many different breakfasts with coffee, milk, tea or any other infusion, in a few steps and in a few minutes: by activating the electric moka and kettle/frother at the same time and by choosing between 5 functions - moka, hot and cold frothing, boiling at 80° or 100°. Just turn on the imagination and start the day with a new flavor.

| Product specifications        |          |
|-------------------------------|----------|
| Power                         | 480 watt |
| Capacity                      | 4/2 cups |
| 30 minutes keep warm function | <b>✓</b> |
| Cordless kettle               | <b>✓</b> |
| Transparent cover             | <b>✓</b> |
| 2 milk frother accessories    | <b>✓</b> |
| Moka function                 | <b>✓</b> |
| Hot Milk foam function        | <b>✓</b> |
| Cold milk foam function       | <b>✓</b> |
| 100°C kettle function         | <b>✓</b> |
| 80°C water warming function   | <b>✓</b> |