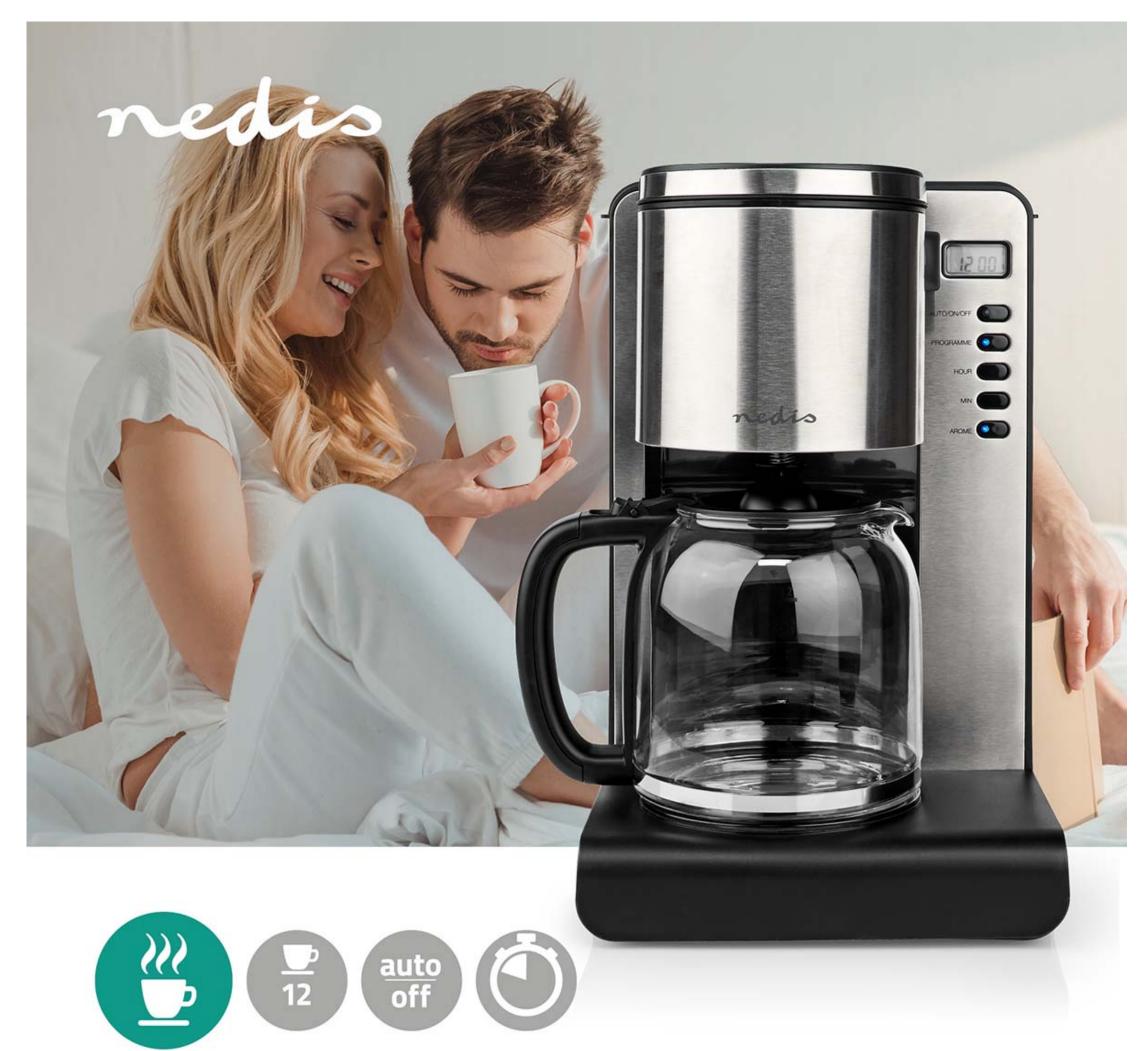

## nedio Coffee Maker | KACM280EAL

## Filter Coffee | 1.5 | | 12 Cups | Keep warm feature | Switch on timer | LCD display | Clock function | Aluminium / Black

Brand: Nedis | Article number: KACM280EAL | Product EAN number: 5412810337309 Inner Carton EAN: | Outer Carton EAN: 5412810403745

## Features

- Capacity of 1.5 litres, including a glass jar for brewing up to 12 cups of coffee
- Housing with Stainless steel accents
- With 30 seconds anti-drip function, vertical removable funnel and dry boil protection.
- Timer function
- Aroma setting
- LCD display
- Reusable Nylon filter
- With swing-out funnel
- With detachable water tank