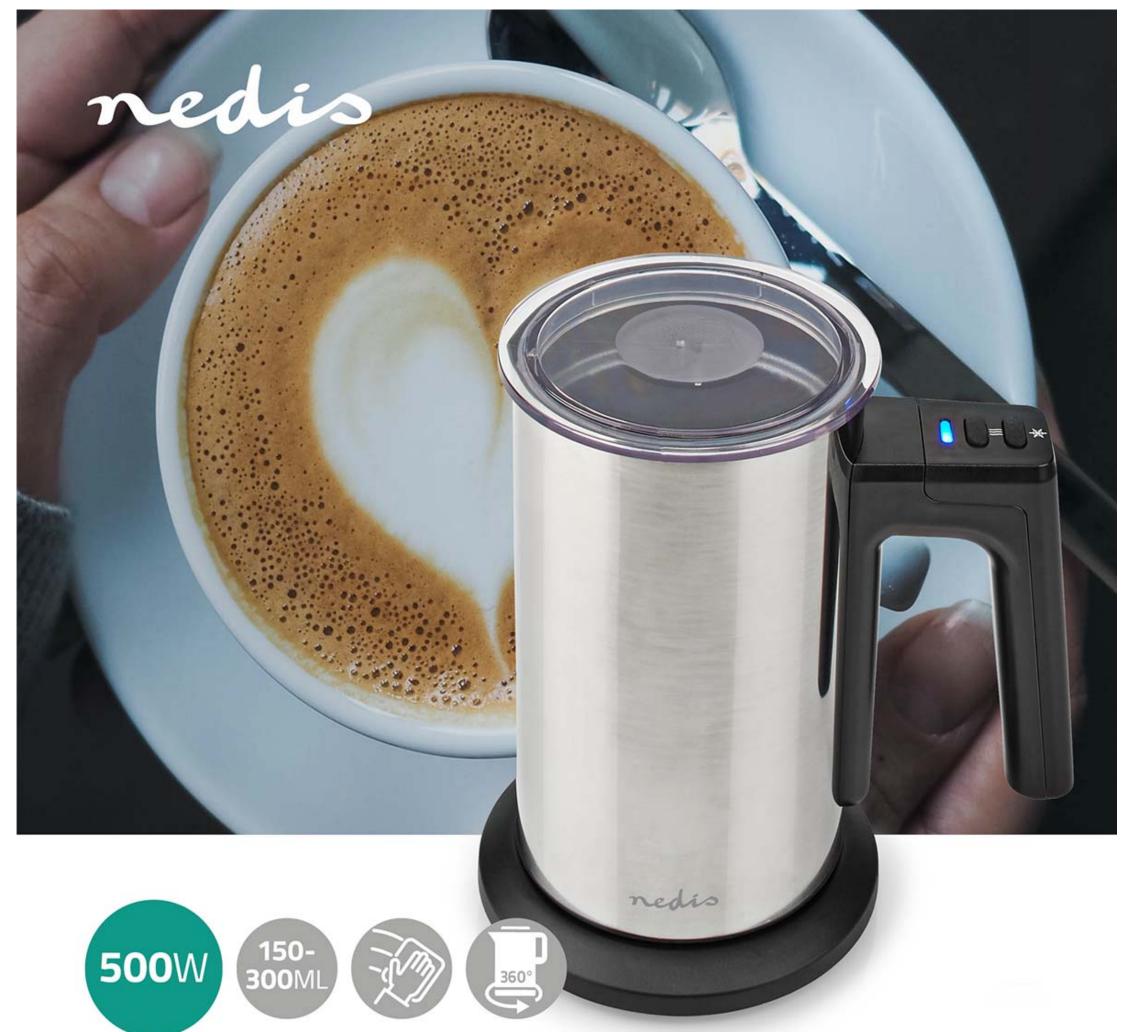

## 0.15 | Concealed heating element | 500 W | 1-Speed

Brand: Nedis | Article number: KAMF300ESS | Product EAN number: 5412810336807 | Inner Carton EAN: | Outer Carton EAN: 5412810404148

## **Features**

- Perfect milk foam or heated milk in a matter of seconds
- Two-piece paddle; one for milk frothing, one for blending
- Detachable froth paddle for easy cleaning
- 360-degree cordless design
- Simple warm/froth/both function selection
- LED indicator
- Patented handle operation control
- Automatic switch-off system
- Stainless steel housing with non-stick coating
- Transparent lid
- Supplied with 3 pieces of Latte Art Stencils