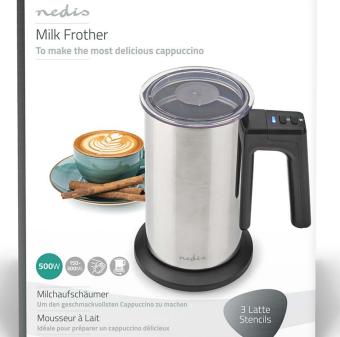

## 0.15 | Concealed heating element | 500 W | 1-Speed

Brand: Nedis | Article number: KAMF300ESS | Product EAN number: 5412810336807 | Inner Carton EAN: | Outer Carton EAN: 5412810404148

## **Features**

- Perfect milk foam or heated milk in a matter of seconds
- Two-piece paddle; one for milk frothing, one for blending
- Detachable froth paddle for easy cleaning
- 360-degree cordless design
- Simple warm/froth/both function selection
- LED indicator
- Patented handle operation control
- Automatic switch-off system
- Stainless steel housing with non-stick coating
- Transparent lid
- Supplied with 3 pieces of Latte Art Stencils