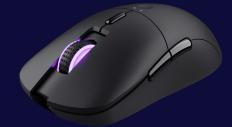

# **GXT 980 Redex Rechargeable Wireless Gaming Mouse**

#24480

## **Rechargeable Wireless Gaming Mouse**

Stay (re)charged with this wireless gaming mouse, offering adjustable DPI and 50 hours of battery life

#### **Key features**

- Adjustable 200-10.000 DPI gives you better control
- Built-in rechargeable battery provides up to 50 hours playtime great for those long gaming sessions
- Kailh mechanical switches tested for up to 80 million clicks for an increased device lifespan
- Play low latency wireless or wired while charging it's up to you
- Customisable RGB lighting ensures your gaming setup's vibe is on point
- 6 programmable buttons to suit your playstyle