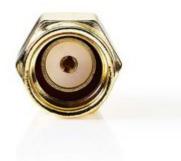

# SMA Adapter | SMA Male (Reverse Polarity) - SMA Female | 2 pieces | Gold

#### **General information**

Change a reverse polarity SMA male connection to an SMA female connection.

#### **Features**

- 24k hard gold plated contacts to protect against corrosion
- PTFE insulation to withstand abrasion, water and weather influences

| Specifications    |                          |
|-------------------|--------------------------|
| Plating:          | Gold                     |
| Connection A & B: | RP SMA Male - SMA Female |
| Outside material: | Metal                    |
| Packaging:        | Polybag                  |
| Colour:           | Gold                     |
| Connection B:     | SMA Female               |
| Adapter type:     | SMA                      |
| Connection A:     | RP SMA Male              |
| Content:          | 2 pcs                    |