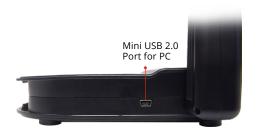

nclude rubber foot) |
|-----------|------------------------------------------------------------------------------------|--------|------------------------------------------------------------------------------------|
| Weight    | 3.3 lbs (1.5kg)                                                                    |        |                                                                                    |

# **Package Contents**

| U50         | 3' USB Cable (Mini type) |
|-------------|--------------------------|
| Software CD | Warranty Card            |
| Quick Guide |                          |

# **Optional Accessories**

| Anti-Glare sheet | Part number: PANTIGLA1  |  |
|------------------|-------------------------|--|
|                  | (A5 size 8.26" x 5.84") |  |

### **Panel**





AVer Information Inc. Americas averusa.com

668 Mission Court, Fremont, CA 94539 T 408.263.3828 F 408.263.8132