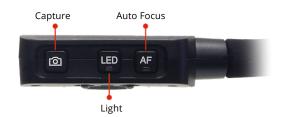

# Image

USB

| Image                                  |                                                                                                                                   |               |                                                                                                                                                            |
|----------------------------------------|-----------------------------------------------------------------------------------------------------------------------------------|---------------|------------------------------------------------------------------------------------------------------------------------------------------------------------|
| Sensor                                 | 1/4" CMOS                                                                                                                         | Pixel Count   | 5 megapixels                                                                                                                                               |
| TV Lines                               | 1000 (Center)                                                                                                                     | Frame Rate    | 30 fps (max)                                                                                                                                               |
| White Balance                          | Auto / Manual                                                                                                                     | Exposure      | Auto / Manual                                                                                                                                              |
| USB Output                             | 2592x1944, 1920x1200,<br>1920x1080, 1280x720,<br>1280x960, 1024x768                                                               |               |                                                                                                                                                            |
| Optics                                 |                                                                                                                                   |               |                                                                                                                                                            |
| Focus                                  | Auto                                                                                                                              | Shooting Area | Max. 19.02" x 14.25" (483mm x 362mm @ max height) *at 4:3, shooting area 483*362 mm *at 16:9, shooting area 483*272 mm *at 1080P, shooting area 360*203 mm |
| Zooming                                | 8X Digital Zoom                                                                                                                   |               |                                                                                                                                                            |
| Button Function                        |                                                                                                                                   |               |                                                                                                                                                            |
| Snapshot                               | Take a snapshot onto AVer<br>Software                                                                                             | LED           | Turns on the LED light                                                                                                                                     |
| AF                                     | Initiates the Auto Focus                                                                                                          |               |                                                                                                                                                            |
| Compatibility                          |                                                                                                                                   |               |                                                                                                                                                            |
| Operating Systems                      | Windows 7 (32/64 bit), Windows 8 (32/64 bit), Windows 10 (32/64 bit), Mac OS X 10.9 or above (Intel based), Chrome OS 29 or above | AVer Software | AVer Sphere 2, PowerPoint Plug-in<br>Flash-Plug-in, AVer Sphere Lite fo<br>Chrome                                                                          |
| Interative Whiteboard<br>Compatibility | Yes with AVerVision Flash Plug-in *certain limitations apply                                                                      |               |                                                                                                                                                            |
| Power                                  |                                                                                                                                   |               |                                                                                                                                                            |
| Power Source                           | Powered from USB Connection                                                                                                       | Consumption   | 2.3 Watts (lamp off);<br>3.4 Watts (lamp on)                                                                                                               |
| Lighting                               |                                                                                                                                   |               |                                                                                                                                                            |
|                                        |                                                                                                                                   |               |                                                                                                                                                            |