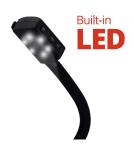

## **Built-in LED Lights**

Every teacher needs a little bit of light when teaching in the dark. The U50 has a built-in LED light to illuminate any object under the camera.