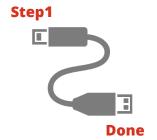

### **Setup So Simple**

It's as easy as 1-2-3. The U50 has only one USB cable to connect for the quickest setup. Configuration made simple for everyday use.