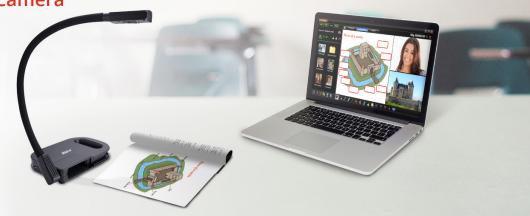

# AVerVision **U50**

**USB FlexArm Document Camera** 

Create lessons on the go with the USB powered document camera anywhere, anytime. The U50 document camera displays vivid motion at 5MP with 8x Zoom. Take advantage of the built-in LED lights, built-in auto focus, and more features at a great price.

#### **Picture Perfect**

Who says geography or math can't be fun? Take a picture or capture video at 30fps, 1080p (HD) to jazz up all your learning visuals.