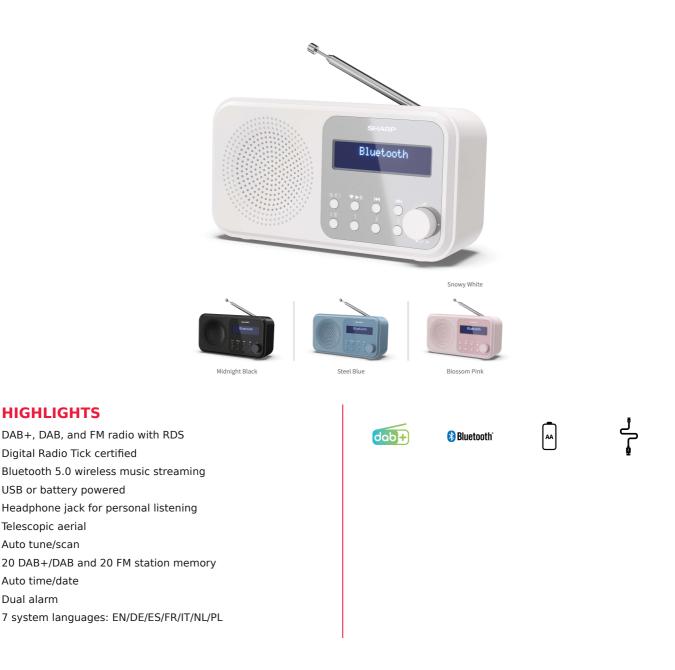

## DR-P420(WH)

# **Tokyo Portable Digital Radio - Snowy White**

Compact and portable DAB+/DAB/FM radio with Bluetooth wireless music streaming, USB or battery powered

## **Audio Product Features**

Station Presets Station Tuning System languages

Date/Time Update Aerial

#### Design

Display Dimmable Housing Material Housing Color Table Top Use Portable Built In Speaker 20 DAB / 20 FM Auto tune/ scan English, French, Spanish, German, Italian, Polish, Dutch Yes Yes

2W (RMS) Dynamic range control (DRC) AAC Yes

# **Power Information**

Power Requirements Power Consumption Standby Power Consumption Safety Logo Certification

Playtime Battery (h)

Auto Standby Timer