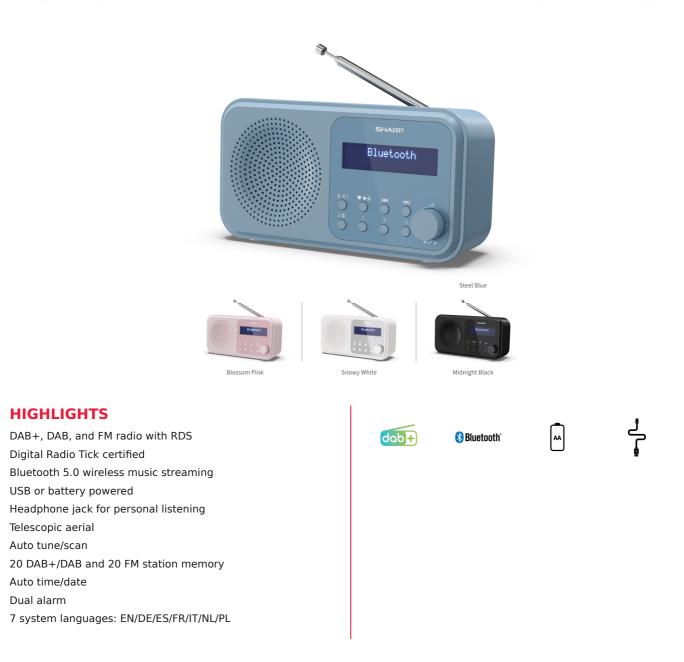

# **Tokyo Portable Digital Radio - Steel Blue**

Compact and portable DAB+/DAB/FM radio with Bluetooth wireless music streaming, USB or battery powered

#### Design

| Display Dimmable |
|------------------|
| Housing Material |
| Housing Color    |
| Table Top Use    |
| Portable         |
| Built In Speaker |

20 DAB / 20 FM Auto tune/ scan English, French, Spanish, German, Italian, Polish, Dutch Yes Yes

2W (RMS) Dynamic range control (DRC) AAC Yes

A2DP, AVRCP Yes 5.0

Yes Plastic Blue Yes Yes Yes

x1

Yes