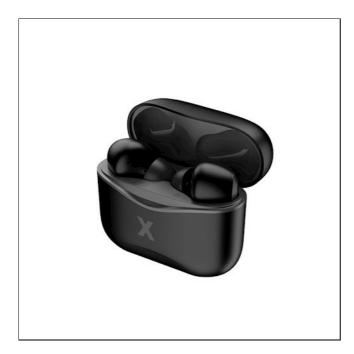

## Maxlife Bluetooth earphones TWS MXBE-01 black

MXBE-01 TWS Maxlife are wireless headphones that provide full listening comfort. The headphones connect using Bluetooth 5.1. Excellent sound quality and a stable, uninterrupted audio signal flow allow you to listen or talk freely. The headphones have been designed with the user's comfort in mind. The compact charging case ensures easy transport and storage of the headphones. It is equipped with a USB-C connector. The most important functions: • Headphone type: in-ear • Bluetooth 5.1 • Bluetooth range: up to 10 m • Headphone working time: up to 6h • Working time of the charging case: up to 24h • TWS mode • Touch panel to control functions • Ergonomic design • Light weight Included: • MXBE-01 TWS Maxlife earphones with charging case • Manual in two language versions: PL and ENG • 6 x earpieces for headphones • USB-A - USB-C charging cable