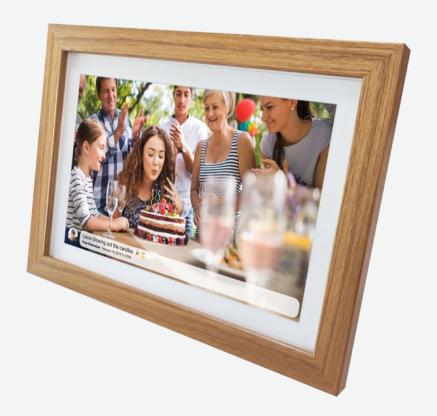

## **Denver PFF-1042LW Light wood**

- Smart 10.1" Wi-Fi photoframe with IPS touchscreen & 16 GB flash storage (eMMC)
- Pre-installed FRAMEO software
- Oak wooden frame
- Download ap to your smartphone and then push photos & videos through to the FRAMEO photoframe
- FRAMEO is a new kind of social media based on photos have hundreds of friends pushing pictures & videos directly to the photoframe
- Add text to the pictures
- Photoframe owner has control over display, friends can be added and deleted directly from the touchscreen
- Set time for rotation of pictures between 10 sec. and 30 mins.
- Timer function to make the FRAMEO photoframe turn off automatically at night

## Size, Storage & Resolution

- 10.1" IPS touchscreen
- 16GB flash storage
- 1280x800 pixel resolution

• 💠

Highlights
10.1", IPS touchscreen, Wi-Fi, MicroSD, social photomedia

•

Power

100-240V~50-60Hz/5V~2A adaptor