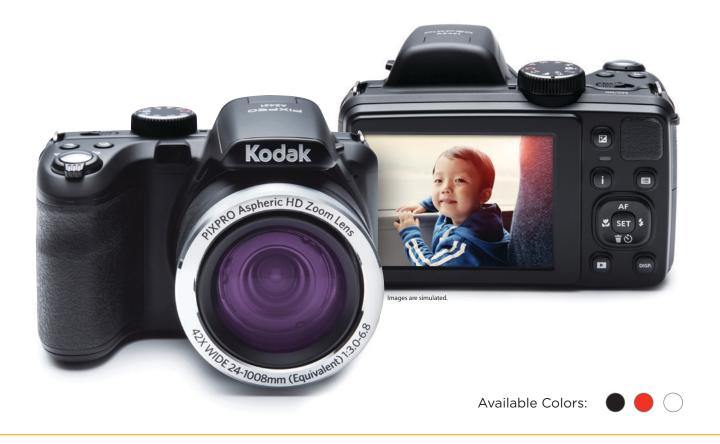

## Kodak PIXPRO Digital Cameras

ASTRO ZOOM AZ422

## **FEATURES:**

Passion and performance go hand in hand when with our KODAK PIXPRO AZ422 digital camera from the Astro Zoom Collection. A 42x ultra long zoom lens with optical image stabilization delivers crisp, clear 20 megapixel close-ups, panorama or HD videos. Auto scene, object tracking, post-editing features and a host of powerful yet user-friendly settings make photography easy, fun and zero hassle. KODAK PIXPRO Digital Cameras. Tell your story.

- 42X Optical Zoom
- 24mm Wide Angle
- 20 Megapixels
- 3" LCD
- 720p HD Video
- Optical Image Stabilization
- Li-ion Battery